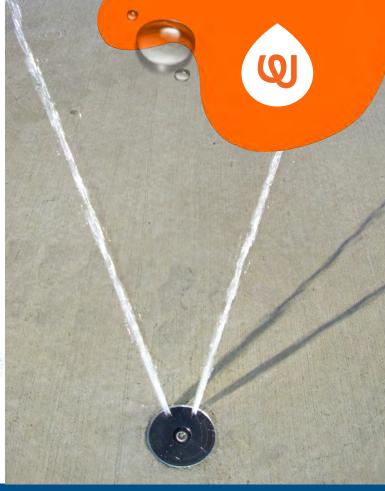

## **SPLIT SPURT**

0010-7482

Cluster ground sprays together to create exciting water experiences for users of all abilities. Ground sprays are a perfect addition to any play zone and create natural gathering areas for exploration and communal play.

## **PLAY OPPORTUNITIES:**

This angled ground spray feaures two streams of water, creating a tunnel and encouraging waterplayers to consider spatial awareness. Provide high play value with low water consumption.