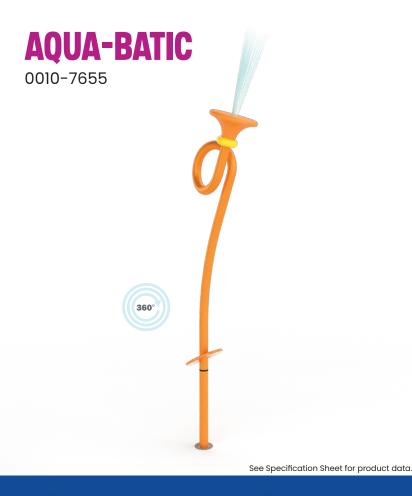

## **PLAY OPPORTUNITIES:**

Spin the Aqua-Batic's handle and rotate water spray 360° for a truly acrobatic splash effect. A perfect addition for high action play spaces.

COGNITIVE

SOCIAL

**PHYSICAL** 

CREATIVE