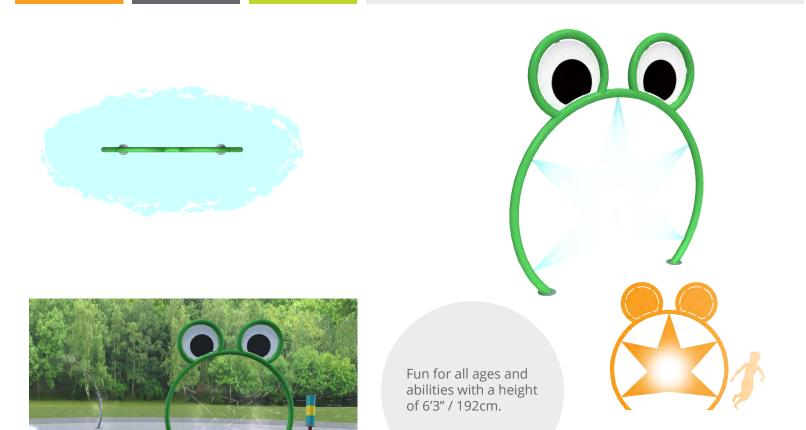

# FROGGIE-O

## HIGHLIGHTS

Froggie-O is a fan favourite with multiple nozzles spraying waterplayers in all directions as they run through the arch. Stopping in the middle to enjoy the spray is always encouraged!

#### WATER DISPLAY

spray effect