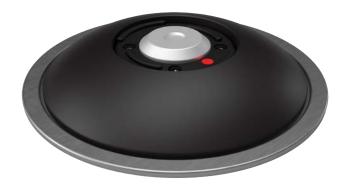

## PLAYPHASE™ FOOT ACTIVATOR

0010-8943

playPHASE™ makes owning a splash pad EASIER! Easier to install, easier to maintain and easier to remove and replace features in future refurbishments. Win!

Optimize water use and maximize play value with Waterplay's on demand button activators. A perfect solutions for reducing water consumption while creating a dynamic play experience. **STEP** to start the flow of water.

See Specification Sheet for product data.

**WATER EFFECT**N/A

**INSTALLATION** ZERO-DEPTH

PLAYPHASE™ DETACHABLE MOUNTING SYSTEM

## **PLAY OPPORTUNITIES:**

It all starts with a touch of a foot! This activator is on the ground for hands-free activation. With a low profile, this activator is perfect for small spaces and encourages users to consider space and place by bringing activity to the ground.