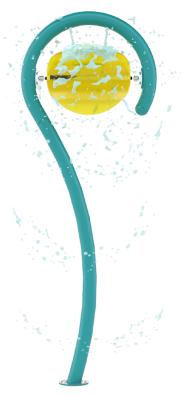

### **PLAY OPPORTUNITIES:**

Water creates a gentle clapping sound as it spins the Aerial Splasher's flipping plate and splashes onto the play pad below. A stunning play feature, the translucent flipper plate creates an eye catching spectacle in the sunlight.