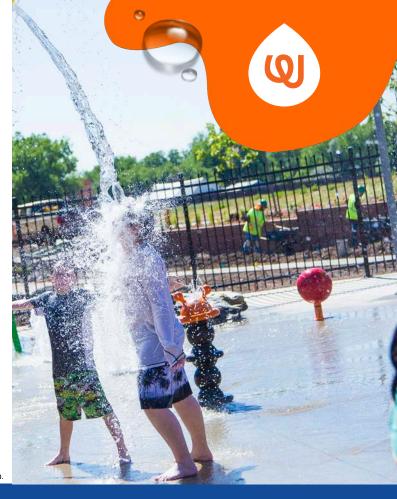

## **PLAY OPPORTUNITIES:**

Keep waterplayers on their toes with the Aqualume Soaker 3. Its tipping buckets spill and dump water at random intervals to create bursts of excitement on the play pad. The translucent buckets reveals rising water to build anticipation.