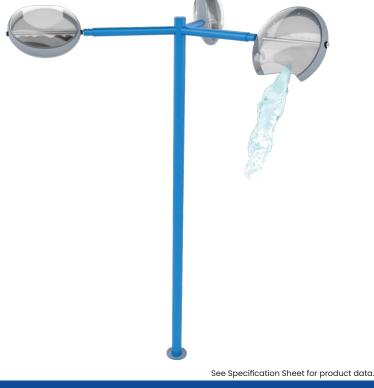

## **AQUALUME<sup>TM</sup> SOAKER 3** 0010-9143

WATERPLAY

BY

WATER EFFECT SPLASH

INSTALLATION ZERO-DEPTH + WADING POOL

**PLAYPHASE**<sup>™</sup> DETACHABLE MOUNTING SYSTEM

## **PLAY OPPORTUNITIES:**

Keep waterplayers on their toes with the Aqualume Soaker 3. Its tipping buckets spill and dump water at random intervals to create bursts of excitement on the play pad. The translucent buckets reveals rising water to build anticipation.