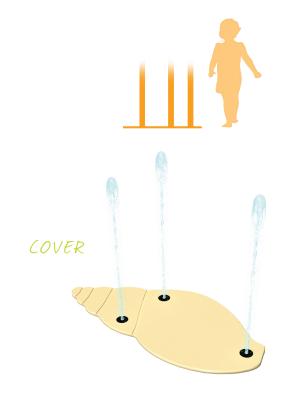

## HIGHLIGHTS

Turn your splash pad into a beachcomber's delight! These intertidal sea creatures come to life with three flush mounted nozzles. Cover one to make the others spray higher! Combine with Clam Shells and Moon Snails for a Shoreline full of discovery.

## WATER DISPLAY

spray effect

interactive

gentle water effect

collaboration