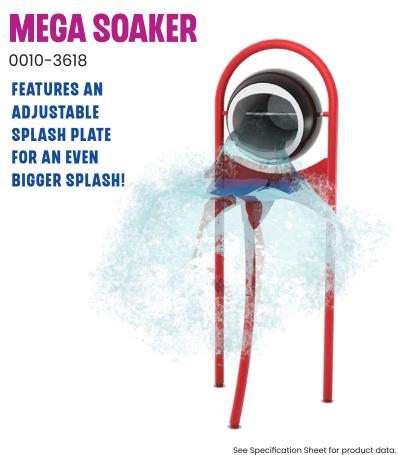

## **PLAY OPPORTUNITIES:**

Give them a thrilling head-to-toe splash with the Mega Soaker! Splashing 55 gallons (208 litres) of water onto those below, this dumping bucket is a spectacular flagship feature on any play pad.