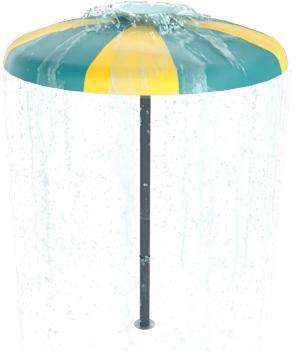

## **RAIN CAP UMBRELLA** 0010-8213

See Specification Sheet for product data.

WATER EFFECT SHOWER

**INSTALLATION** ZERO-DEPTH + WADING POOL

DETACHABLE MOUNTING SYSTEM

COGNITIVE

SOCIAL

**PLAYPHASE**<sup>™</sup>

## **PRODUCT LINE:** Freestanding Play

**PLAY OPPORTUNITIES:** 

Run for cover! The Rain Cap is nature's umbrella. Cross through its curtain of rain drops and enjoy its spacious serene shelter.