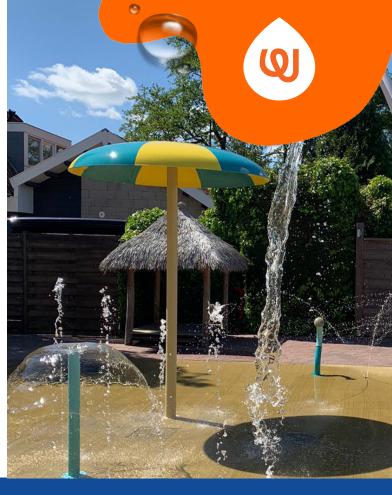

## **RAIN CAP UMBRELLA** 0010-8213

See Specification Sheet for product data.

WATER EFFECT SHOWER

**INSTALLATION** ZERO-DEPTH + WADING POOL

DETACHABLE MOUNTING SYSTEM

COGNITIVE

SOCIAL

**PLAYPHASE**<sup>™</sup>

## **PRODUCT LINE:** Freestanding Play

**PLAY OPPORTUNITIES:** 

Run for cover! The Rain Cap is nature's umbrella. Cross through its curtain of rain drops and enjoy its spacious serene shelter.