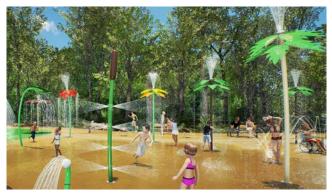

# HIGHLIGHTS

These slouching palm trees create a tropical oasis! The Windy Poly Palm sprays up and onto its leaves before splashing waterplayers below. Use multiple features for an immersive theme.