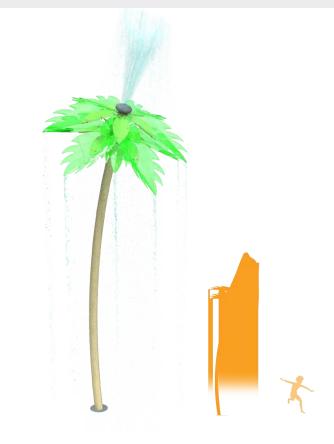

# HIGHLIGHTS

These slouching palm trees create a tropical oasis! The Windy Poly Palm sprays up and onto its leaves before splashing waterplayers below. Use multiple features for an immersive theme.

### WATER DISPLAY

shower effect

# POLY PALM WINDY

gentle water effect

AquaLume™