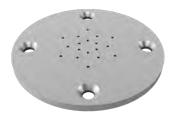

## PLAYPHASE<sup>™</sup> GEYSER HIGH



# FIND FLEXIBILITY WITH PLAYPHASE™



Easily phase, swap, update or remove features throughout your project lifecycle. The universal, flush-to-grade playPHASE base is compatible with geyser sprays (low, medium and high), winter cap and freestanding features.

See Specification Sheet for product data.





WATER EFFECT
GEYSER SPRAY



### INSTALLATION

ZERO-DEPTH + WADING POOL



#### **PLAYPHASE**<sup>™</sup>

**DETACHABLE MOUNTING SYSTEM** 

#### **PLAY OPPORTUNITIES:**

The playPHASE™ Geyser spray adds playful water action to any space while providing the opportunity to change your space throughout it's lifecycle. The high flow option features 18 water streams with varying heights.











SOCIAL



**PHYSICAL** 



CREATIVE

Play is fundamental in childhood development, health and wellbeing. Waterplay products are desi