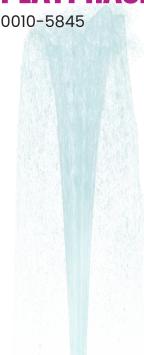

See Specification Sheet for product data.

WATER EFFECT
GEYSER SPRAY

#### **PLAY OPPORTUNITIES:**

The playPHASE™ Geyser spray adds playful water action to any space while providing the opportunity to change your space throughout it's lifecycle. The high flow option features 18 water streams with varying heights.