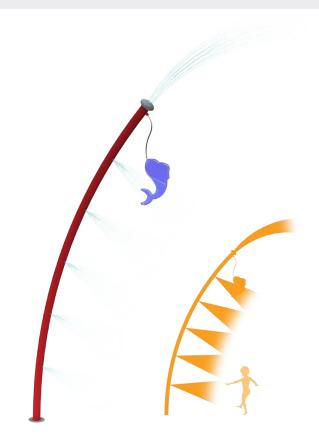

# FISHIN' POLE

## HIGHLIGHTS

Find your catch of the day on the Fishin' Pole! This playful arching feature lures waterplayers with its dangling fish while spraying them from its multiple nozzles.