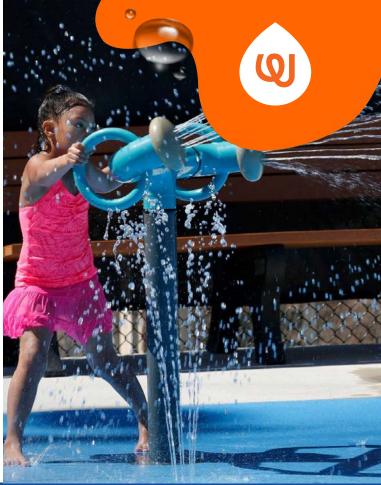

### **PLAY OPPORTUNITIES:**

Waterplayers work together with the Team Blaster. The dual sprays move up and down independently, while the entire feature rotates 360° and sprays 120°. Pair with multiple cannons for a high action play experience.