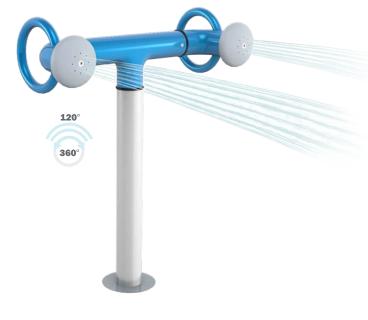

## **TEAM BLASTER**

0010-0414

See Specification Sheet for product data.

WATER EFFECT
SPRAY

### **PLAY OPPORTUNITIES:**

Waterplayers work together with the Team Blaster. The dual sprays move up and down independently, while the entire feature rotates 360° and sprays 120°. Pair with multiple cannons for a high action play experience.