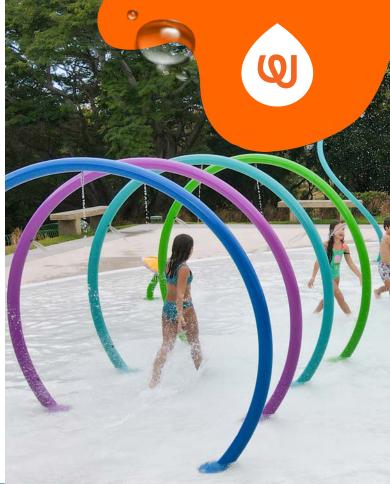

## **SPIRAL TUNNEL**

0010-0377

At a height of 6'3" (192cm), the Spiral Tunnel is fun for all ages and abilities.

#### **PLAY OPPORTUNITIES:**

Waterplayers scurry through the four loops in the Spiral Tunnel while getting sprayed from the multiple nozzles. An instant favourite on any play pad.

SOCIAL

PHYSICAL

Play is fundamental in childhood development, health and wellbeing. Waterplay products are designed using research that supports cognitive, social and emotional, creative and physical growth. The above icons represent the leading attributes associated with this play feature.