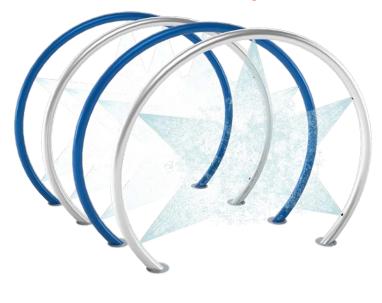

## **SPIRAL TUNNEL**

0010-0377

At a height of 6'3" (192cm), the Spiral Tunnel is fun for all ages and abilities.

#### **PLAY OPPORTUNITIES:**

Waterplayers scurry through the four loops in the Spiral Tunnel while getting sprayed from the multiple nozzles. An instant favourite on any play pad.

SOCIAL

PHYSICAL

Play is fundamental in childhood development, health and wellbeing. Waterplay products are designed using research that supports cognitive, social and emotional, creative and physical growth. The above icons represent the leading attributes associated with this play feature.