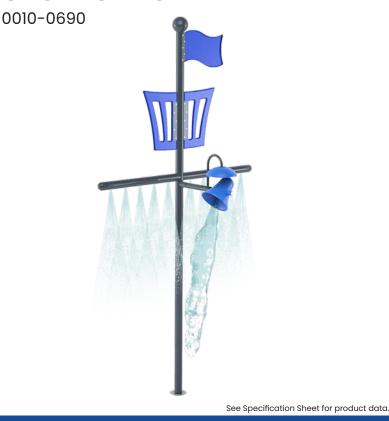

## **CROW'S NEST**

#### **PLAY OPPORTUNITIES:**

Water creates a gentle clapping sound as it spins the Encore's flipping plate and splashes onto the play pad below. A stunning play feature, the translucent flipper plate creates an eye catching spectacle in the sunlight.

#### **PLAY ZONES:**

**EXPLORATION** 

ADVENTURE

**CATEGORY:** Soakers & Spinners, Nautical

**PRODUCT LINE:** Freestanding Play