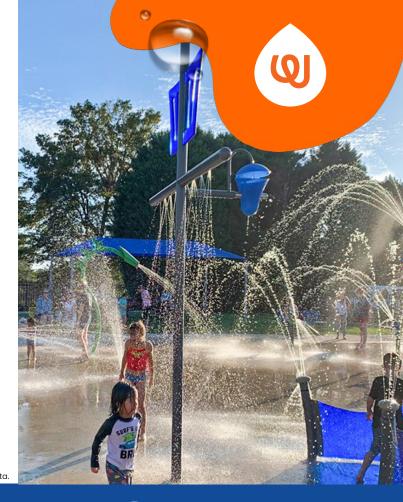

## **CROW'S NEST**

#### **PLAY OPPORTUNITIES:**

Water creates a gentle clapping sound as it spins the Encore's flipping plate and splashes onto the play pad below. A stunning play feature, the translucent flipper plate creates an eye catching spectacle in the sunlight.

#### **PLAY ZONES:**

**EXPLORATION** 

ADVENTURE

**CATEGORY:** Soakers & Spinners, Nautical

**PRODUCT LINE:** Freestanding Play