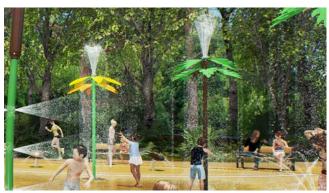

### **HIGHLIGHTS**

Create a tropical oasis with Poly Palms! Water sprays up from the top of the feature and onto its leaves before splashing waterplayers below. Use multiple features for an immersive theme.