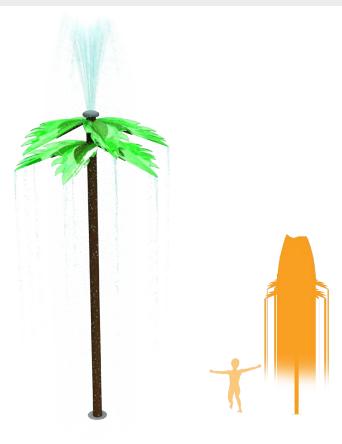

### **HIGHLIGHTS**

Create a tropical oasis with Poly Palms! Water sprays up from the top of the feature and onto its leaves before splashing waterplayers below. Use multiple features for an immersive theme.

#### WATER DISPLAY

shower effect

gentle water effect

AquaLume™