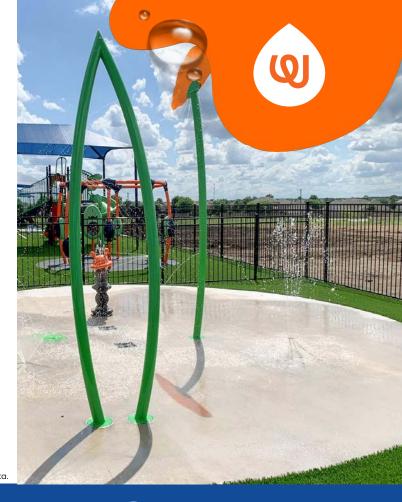

### **MORNING GRASS 3**

### **PLAY OPPORTUNITIES:**

A simple blade of grass that appears to be waving in the breeze, the Morning Grass 3 is designed to spray waterplayers as they run by.

**COGNITIVE** 

**PHYSICAL** 

**CREATIVE** 