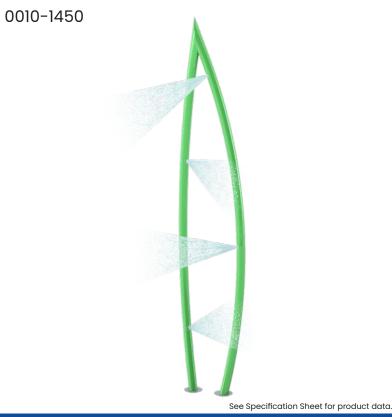

### **PLAY OPPORTUNITIES:**

A simple blade of grass that appears to be waving in the breeze, the Morning Grass 3 is designed to spray waterplayers as they run by.

**COGNITIVE** 

**PHYSICAL** 

**CREATIVE** 