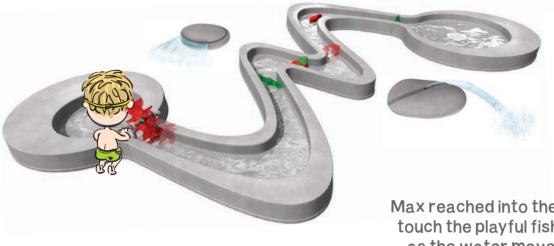

Max reached into the stream to touch the playful fish, watching as the water moved back and forth behind their tails.

He played with the water plants growing in the stream...

He met Stout Mouse, who moved backwards and forwards in the water...