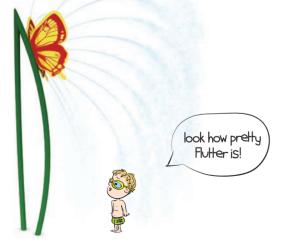

Max even made some friends!

There was Sparx the dragonfly...

Charlotte the spider...

And an enchanting butterfly named Flutter.

There were other friendly animals too:

A gecko...

A frog, hopping along...

A slithering snake...