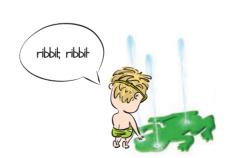

Max even made some friends!

There was Sparx the dragonfly...

Charlotte the spider...

And an enchanting butterfly named Flutter.

There were other friendly animals too:

A gecko...

A frog, hopping along...

A slithering snake...