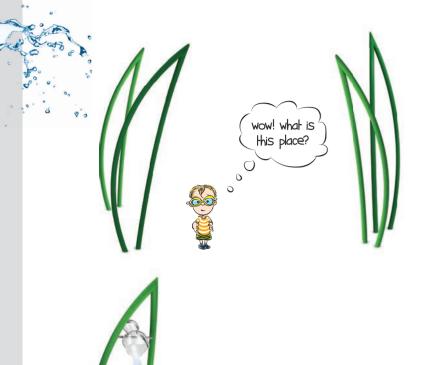

## exploring grasslands

www.waterplay.com +1 250 712.3393 waterplay? soluti

what a big splash! Max rounded a corner and found himself in a meadow of tall grass.

Some grass was misty, like grass in the morning.