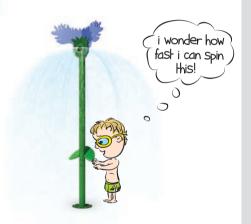

There were tall wildflowers.

Some looked like they were swaying in the breeze...

Some spun around and around as Max twirled them by their leaves...

And there were some topped with a beautiful canopy of flowers, shading Max as he played underneath.