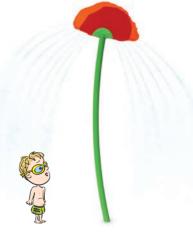

## exploring grasslands

www.waterplay.com +1 250 712.3393 waterplay? soluti

what a big splash! Max rounded a corner and found himself in a meadow of tall grass.

Some grass was misty, like grass in the morning.

There were tall wildflowers.

Some looked like they were swaying in the breeze...

Some spun around and around as Max twirled them by their leaves...

And there were some topped with a beautiful canopy of flowers, shading Max as he played underneath.