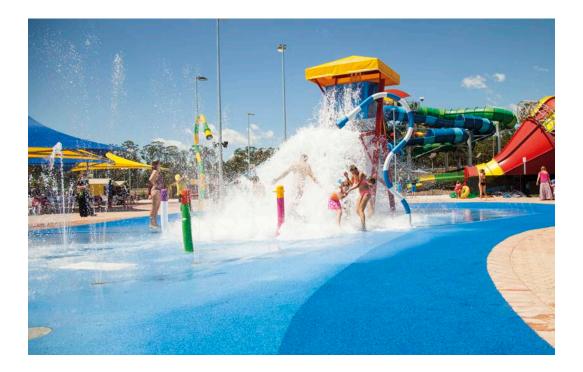

# AQUATIC PLAY

Waterplay's aquatic play collections are comprised of freestanding play elements designed to adapt to any play environment.

# CREATIVE COLLECTION

The Cirque Collection is designed for collaborative fun. Push, spin, plug and take aim. This troupe of whimsical and looping play features delights waterplayers with a spectacular water show for all ages.