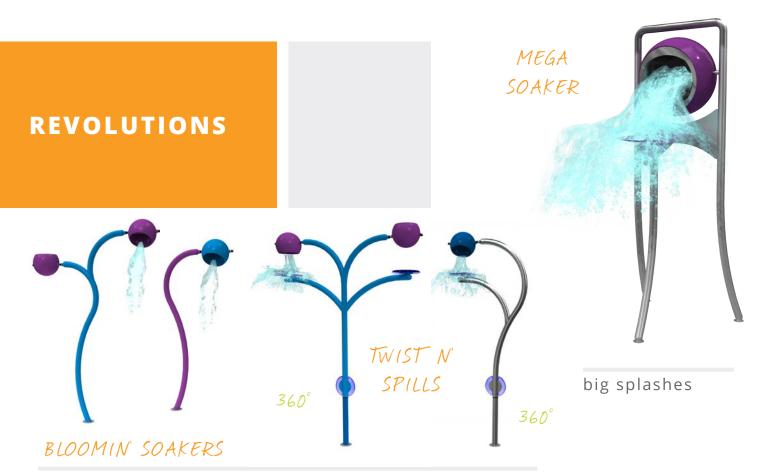

# REVOLUTIONS

The Revolutions Collection was designed on an axis. Featuring smooth lines, 360° revolutions, spirals and spheres, this stunning group of products and colours unites play with a contemporary design aesthetic.

### URBAN SPACE

**AQUATIC PLAY urban collections** 

soakers & sprays

small splashes

Visit www.waterplay.com for detailed product information.

**AQUATIC PLAY urban collections** 

urban