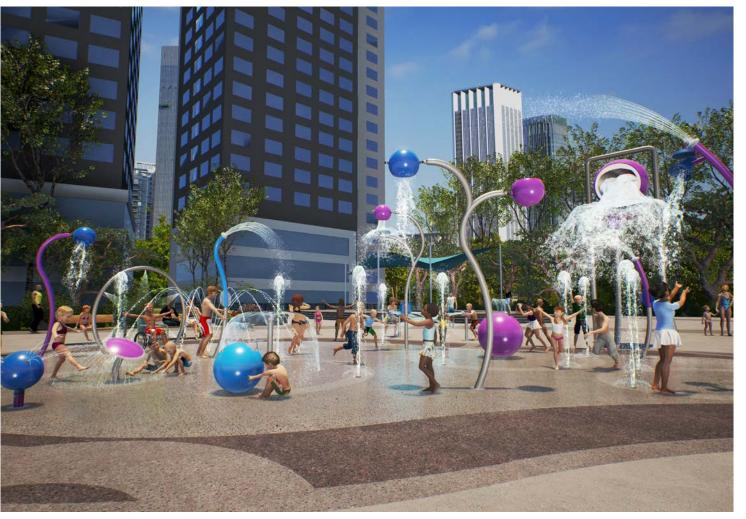

# REVOLUTIONS

The Revolutions Collection was designed on an axis. Featuring smooth lines, 360° revolutions, spirals and spheres, this stunning group of products and colours unites play with a contemporary design aesthetic.

### URBAN SPACE

**AQUATIC PLAY urban collections** 

soakers & sprays

small splashes

Visit www.waterplay.com for detailed product information.

**AQUATIC PLAY urban collections** 

urban