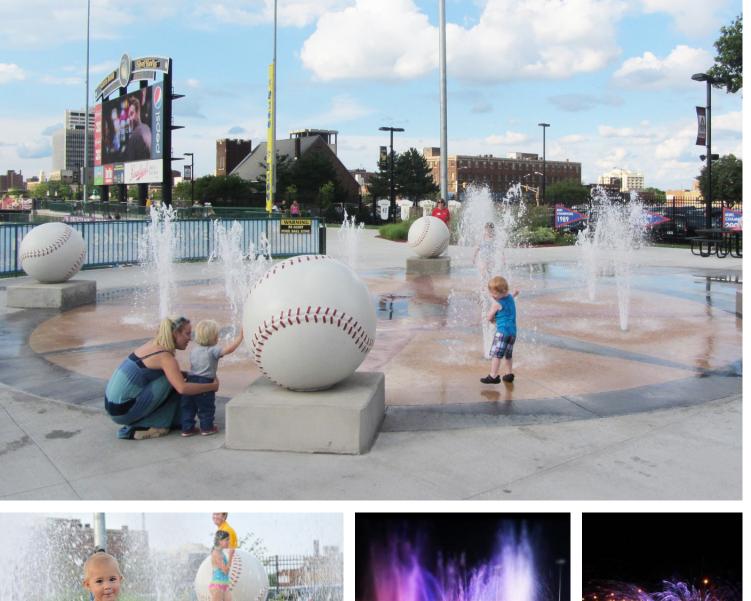

### COVELESKI STADIUM

usa

FAMILY FUN IN THE DAY AND A SPECTACULAR WATER FEATURE BY NIGHT. COVELESKI BASEBALL STADIUM USED LUMINARIES AND GLOW EFFECTS FOR A STUNNING AND PLAYFUL WATER DISPLAY.

LUMINARIES

luminaries & glow effects