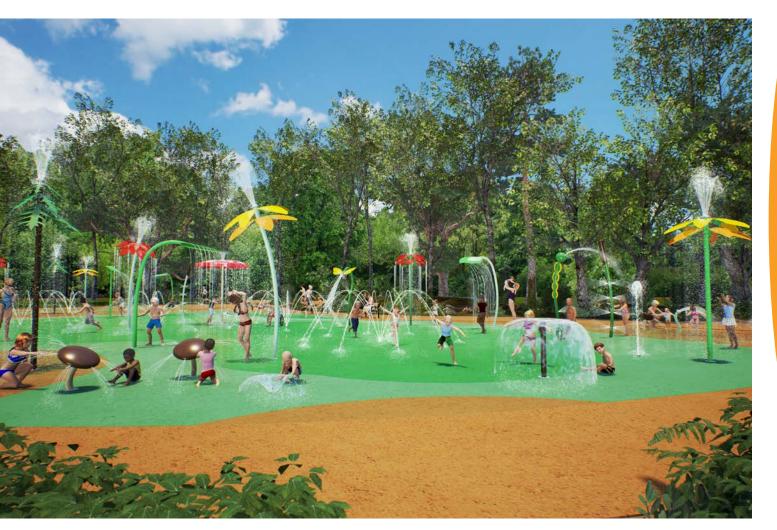

# CREATIVE COLLECTION NATURE

Get back to the basics with the Nature Collection. Giant raining leaves, trees, flowers, spraying cat tails and grassinspired water cannons designed to peak the imagination of all waterplayers, young and experienced.

DREAM. DESIGN. DELIVER.

COMMUNITY PARK

**AQUATIC PLAY themed collections** 

flora

fauna

CATERSPILLER

Visit www.waterplay.com for detailed product information.

**AQUATIC PLAY themed collections** 