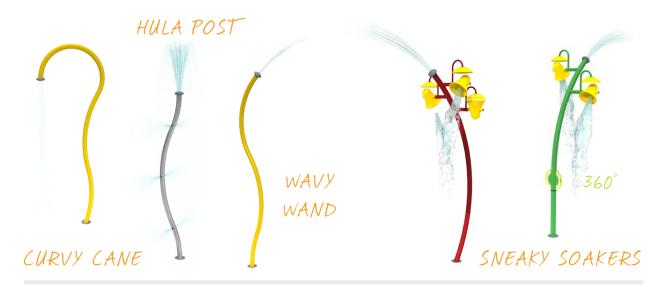

# REVOLUTIONS

The Revolutions Collection was designed on an axis. Featuring smooth lines, 360° revolutions, spirals and spheres, this stunning group of products and colours unites play with a contemporary design aesthetic.

### URBAN SPACE

**AQUATIC PLAY urban collections** 

soakers & sprays

small splashes

Visit www.waterplay.com for detailed product information.

**AQUATIC PLAY urban collections** 

urban