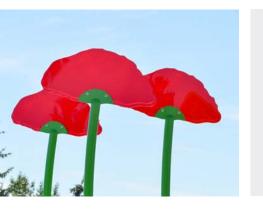

PLAYFUL MEADOW

POPPY LABYRINTH

GROUP MULTIPLE CORN POPPIES TOGETHER FOR IMPACT AND USE GROUND SPRAYS TO CREATE A UNIQUE WATER LABYRINTH. SERENE STONES

61

BEIGE · VANILLA · YELLOW · MELON · ORANGE · RED · MAROON · PLUM · PURPLE · ROYAL BLUE