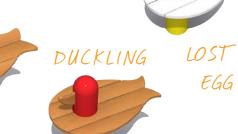

leaves

A dynamic bench, kids love tagging along as Mother Duck goes for a walk with her Ducklings, looking for the Lost Egg.

ducks

MOTHER DUCK

Visit www.waterplay.com for detailed product information.