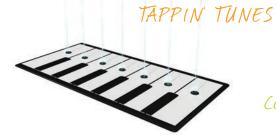

# C R E A T I V E COLLECTION

AQUATIC CENTRE

Everyone's a musician with the JamSessions Collection. Dance under the spilling bells, plug the nozzles of the Tuney Tube to create sounds, or compose your next big hit on the keys of the Tappin' Tunes.

### JAMSESSIONS

COVER TO TRIGGER SOUND!

SOUND SPRAY

soakers & sprays

water table

small splashes

Visit www.waterplay.com for detailed product information.

cannon