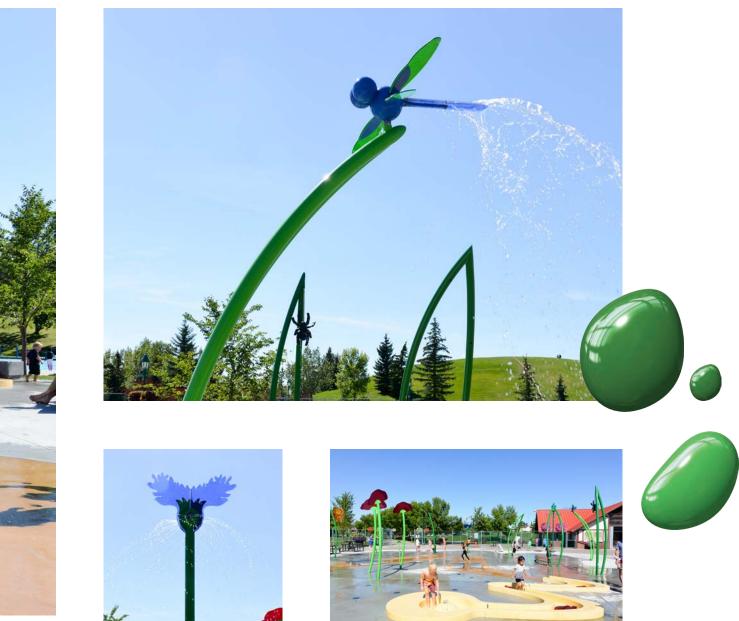

# DISCOVERY STREAM

Inspired by nature, designed for fun—the Discovery Stream is a modular streambed packed full of fascinating water weirs that challenge the mind and evoke thoughtful play. Perfect for waterplayers of all ages and abilities. Weirs are also available as stand-alone features for pre-existing water beds.

#### discovery stream & weirs

Visit www.waterplay.com for detailed product information.

FIND YOUR WAY THROUGH SHOWERING POPPIES, TALL GRASSES, GIANT DEW DROPS, AND A SHIMMERING STREAM FULL OF FISH AT PRAIRIE WINDS PARK. THIS NATURE-INSPIRED AQUATIC PLAY SPACE PROVIDES FAMILIES IN CALGARY, ALBERTA WITH WATER PLAY FUN THROUGHOUT THE SUMMER SEASON. THE MODERN, ECO-FRIENDLY DESIGN CREATES AN ATTRACTIVE PUBLIC SPACE WHERE THE COMMUNITY CAN GATHER, RELAX, AND CONNECT THROUGH PLAY.