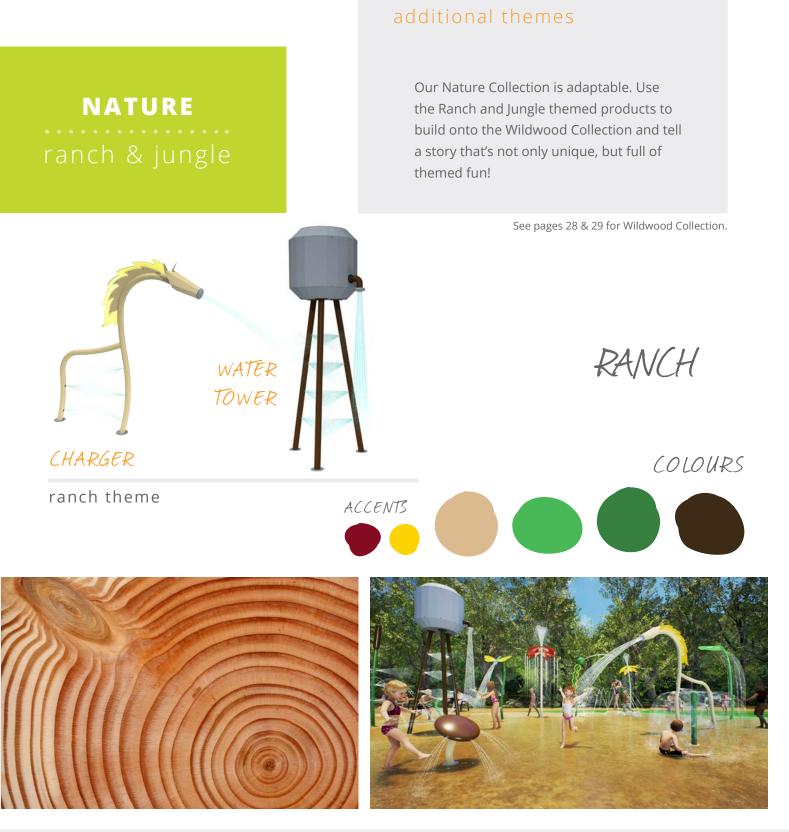

### themed

# CREATIVE COLLECTION NATURE

Get back to the basics with the Nature Collection. Giant raining leaves, trees, flowers, spraying cat tails and grassinspired water cannons designed to peak the imagination of all waterplayers, young and experienced.

### additional themes

The Surf Spray Collection perfectly embodies the serenity and playfulness of the beach. Use these features together with the High Seas Collection to slow down your nautical adventure and create a zen play space full of surf, sun and fun.