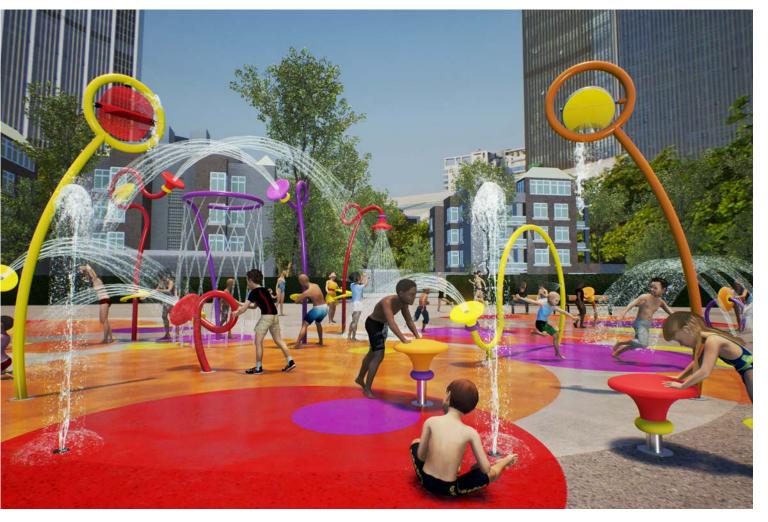

# CREATIVE COLLECTION

The Cirque Collection is designed for collaborative fun. Push, spin, plug and take aim. This troupe of whimsical and looping play features delights waterplayers with a spectacular water show for all ages.

### CIRQUE

soakers & sprays

BIG TOP SOAKER

Visit www.waterplay.com for detailed product information.

**AQUATIC PLAY ehring collections** 

waterplay<sup>®</sup> solutions corp.

RINGMASTER

TO ACTIVATE