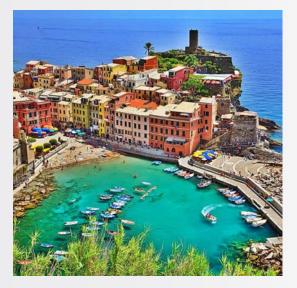

PLAYFUL MEADOW

POPPY LABYRINTH

GROUP MULTIPLE CORN POPPIES TOGETHER FOR IMPACT AND USE GROUND SPRAYS TO CREATE A UNIQUE WATER LABYRINTH. SERENE STONES

61

BEIGE · VANILLA · YELLOW · MELON · ORANGE · RED · MAROON · PLUM · PURPLE · ROYAL BLUE

Stories come to life through colour. Deep blues and gentle greens, sharp reds and muted creams, each of these colours can align with a theme, place, adventure or moment in history to provide narrative to your space design.

Choose a Colour Collection unique to your project or choose from one of Waterplay's carefully crafted preset collections. Go aheaddare to be bold with colour!