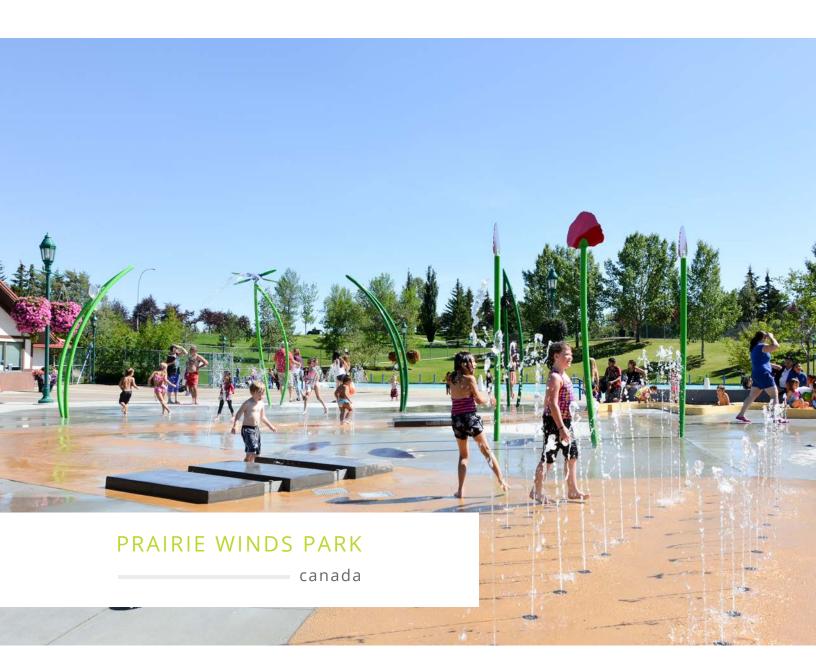

# DISCOVERY STREAM

Inspired by nature, designed for fun—the Discovery Stream is a modular streambed packed full of fascinating water weirs that challenge the mind and evoke thoughtful play. Perfect for waterplayers of all ages and abilities. Weirs are also available as stand-alone features for pre-existing water beds.

#### discovery stream & weirs

Visit www.waterplay.com for detailed product information.

FIND YOUR WAY THROUGH SHOWERING POPPIES, TALL GRASSES, GIANT DEW DROPS, AND A SHIMMERING STREAM FULL OF FISH AT PRAIRIE WINDS PARK. THIS NATURE-INSPIRED AQUATIC PLAY SPACE PROVIDES FAMILIES IN CALGARY, ALBERTA WITH WATER PLAY FUN THROUGHOUT THE SUMMER SEASON. THE MODERN, ECO-FRIENDLY DESIGN CREATES AN ATTRACTIVE PUBLIC SPACE WHERE THE COMMUNITY CAN GATHER, RELAX, AND CONNECT THROUGH PLAY.