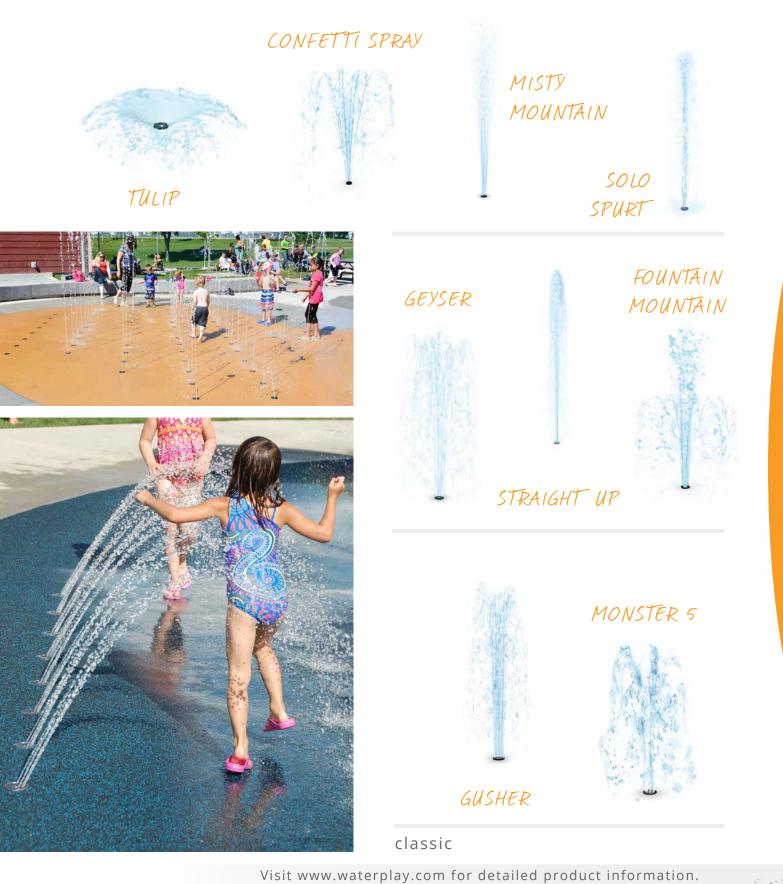

COMMUNITY PARK

**AQUATIC PLAY classic collections** 

### **KALEIDOSCOPE**

arches

small splashes

soakers & sprays

activator

Visit www.waterplay.com for detailed product information.

45

LITTLE VISITORS ARENT LEFT BEHIND AT ONE OF THE BIGGEST WATER PARK ATTRACTIONS IN THE WORLD. THIS BRIGHT AND CHEERFUL PLAY PAD AT WETN WILD SYDNEY KEEPS THE FUN FLOWING FOR CHILDREN AND TODDLERS WITH HANDS-ON WATER CANNONS, SNEAKY GROUND SPRAYS AND THRILLING SPLASHES TO SOAK THE SENSES. IT'S A WATER PLAY ADVENTURE THAT FIT'S THE WHOLE FAMILY.