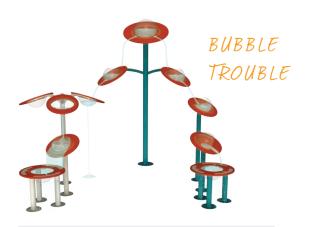

# CREATIVE COLLECTION

The Cirque Collection is designed for collaborative fun. Push, spin, plug and take aim. This troupe of whimsical and looping play features delights waterplayers with a spectacular water show for all ages.

### CIRQUE

soakers & sprays

BIG TOP SOAKER

Visit www.waterplay.com for detailed product information.

**AQUATIC PLAY ehring collections** 

waterplay<sup>®</sup> solutions corp.

RINGMASTER

TO ACTIVATE

WATER :)

SURROUNDING

PUSH

activators

RINGMASTER