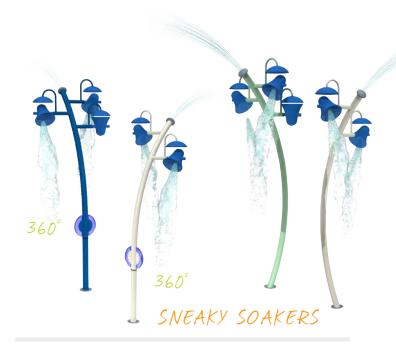

# REVOLUTIONS

The Revolutions Collection was designed on an axis. Featuring smooth lines, 360° revolutions, spirals and spheres, this stunning group of products and colours unites play with a contemporary design aesthetic.

### URBAN SPACE

**AQUATIC PLAY urban collections** 

soakers & sprays

small splashes

Visit www.waterplay.com for detailed product information.

**AQUATIC PLAY urban collections** 

urban