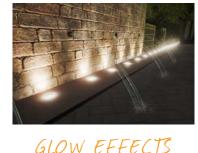

## LUMINARIES & GLOW EFFECTS

Create a multi-functional space for play and visual beauty.

FLUSH-MOUNTED LED LIGHTS ILLUMINATE SURROUNDING WATER

RECESSED LED LIGHTS ILLUMINATE INTEGRATED GROUND SPRAY.