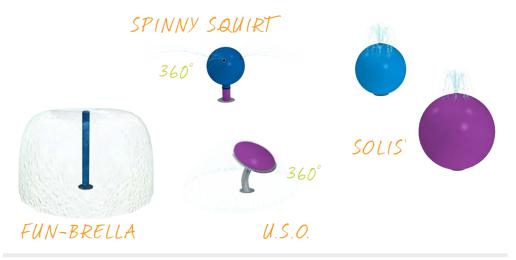

# REVOLUTIONS

The Revolutions Collection was designed on an axis. Featuring smooth lines, 360° revolutions, spirals and spheres, this stunning group of products and colours unites play with a contemporary design aesthetic.

### URBAN SPACE

**AQUATIC PLAY urban collections** 

soakers & sprays

small splashes

Visit www.waterplay.com for detailed product information.

**AQUATIC PLAY urban collections** 

urban