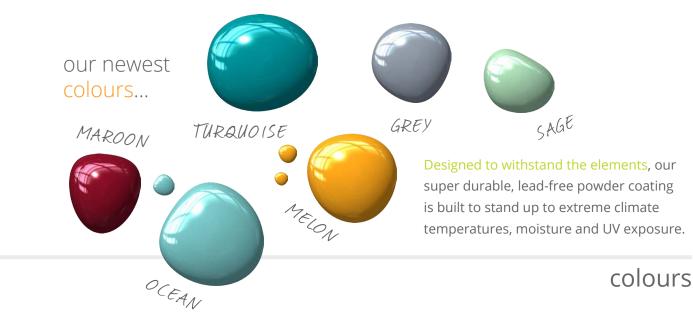

PLAYFUL MEADOW

POPPY LABYRINTH

GROUP MULTIPLE CORN POPPIES TOGETHER FOR IMPACT AND USE GROUND SPRAYS TO CREATE A UNIQUE WATER LABYRINTH. SERENE STONES

61

BEIGE · VANILLA · YELLOW · MELON · ORANGE · RED · MAROON · PLUM · PURPLE · ROYAL BLUE

Stories come to life through colour. Deep blues and gentle greens, sharp reds and muted creams, each of these colours can align with a theme, place, adventure or moment in history to provide narrative to your space design.

Choose a Colour Collection unique to your project or choose from one of Waterplay's carefully crafted preset collections. Go aheaddare to be bold with colour!