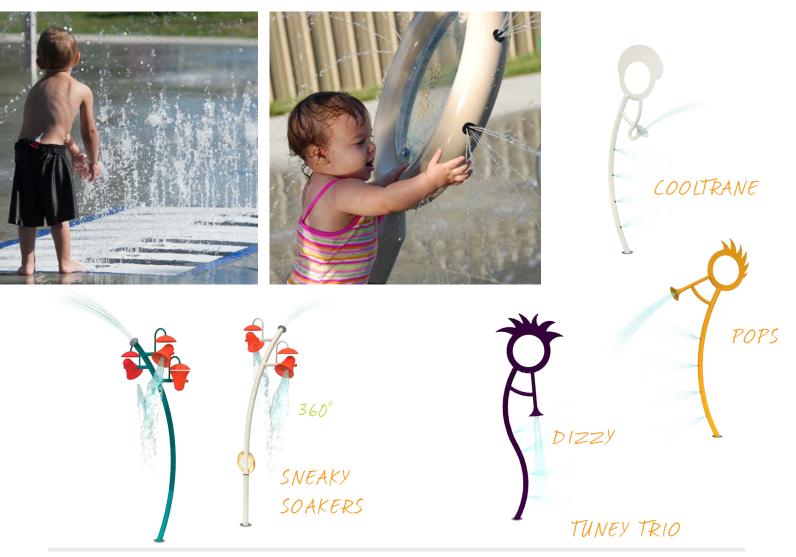

# CREATIVE COLLECTION

The Cirque Collection is designed for collaborative fun. Push, spin, plug and take aim. This troupe of whimsical and looping play features delights waterplayers with a spectacular water show for all ages.

### CIRQUE

soakers & sprays

BIG TOP SOAKER

Visit www.waterplay.com for detailed product information.

**AQUATIC PLAY ehring collections** 

waterplay<sup>®</sup> solutions corp.

RINGMASTER

TO ACTIVATE

WATER :)

SURROUNDING

PUSH

activators

RINGMASTER