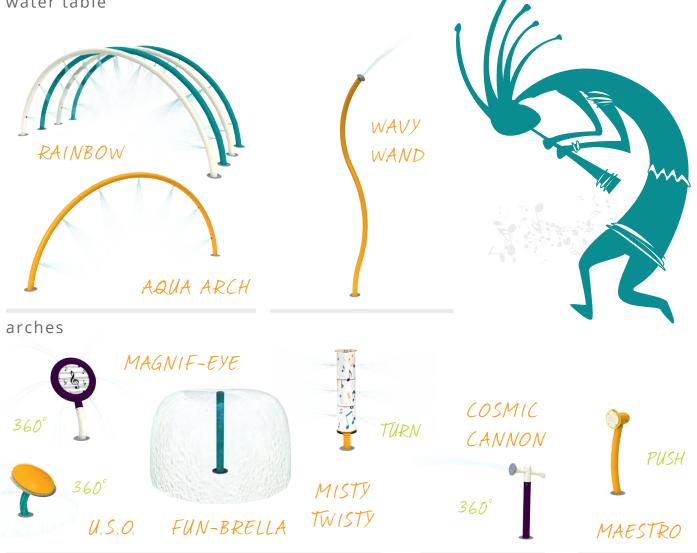

# contents

aquatic play 4 collections 6

> ehring 6-15 urban 18-25

themed 26-41

classic 42-45

play pals 48

ground sprays 50 luminaries & glow effects 56

amenities <mark>58</mark>

■ inspiration 60

technologies & materials 64

## GROUND SPRAYS

COVER THE NOZZLES TO PUSH THE WATER HIGHER!

TEAM EFFECT

GROUP VOLCANO

### cause & effect

### directional

SPRAY TUNNEL 4

SPRAY TUNNEL 8

LILY PAD

customizable

### tunnel

TILTY POP-IT SPONTANEOUS POP-IT

BURSTS OF WATER ...

dynamic

### THEY GO ANYWHERE ....

Complete your design with different spray effects, create a design using only ground sprays or combine them with Glow Effects and Luminaries for a multi-functional space.

Ground sprays are an essential part of every design.

SPLIT SPURT

Visit www.waterplay.com for detailed product information.

AQUATIC PLAY ground sprays

## LUMINARIES & GLOW EFFECTS

Create a multi-functional space for play and visual beauty.

FLUSH-MOUNTED LED LIGHTS ILLUMINATE SURROUNDING WATER

RECESSED LED LIGHTS ILLUMINATE INTEGRATED GROUND SPRAY.

### COVELESKI STADIUM

usa

FAMILY FUN IN THE DAY AND A SPECTACULAR WATER FEATURE BY NIGHT. COVELESKI BASEBALL STADIUM USED LUMINARIES AND GLOW EFFECTS FOR A STUNNING AND PLAYFUL WATER DISPLAY.

LUMINARIES

luminaries & glow effects