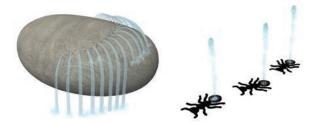

## PLAY CLUSTERST

Encourage specific play styles through clusters of play perfect for any setting.

MARCHING ANTS TOGETHER WITH A CIRCLE OF STONES CREATE A CONTEMPLATIVE PLAY SPACE OR MOMENTARY ESCAPE FROM A BUSTLING URBAN ENVIRONMENT.