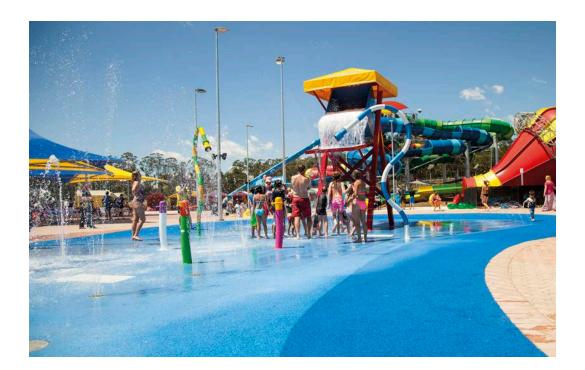

# AQUATIC PLAY

Waterplay's aquatic play collections are comprised of freestanding play elements designed to adapt to any play environment.

# CREATIVE COLLECTION

The Cirque Collection is designed for collaborative fun. Push, spin, plug and take aim. This troupe of whimsical and looping play features delights waterplayers with a spectacular water show for all ages.