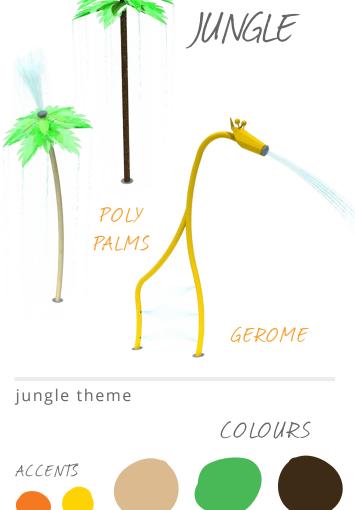

### themed

# CREATIVE COLLECTION NATURE

Get back to the basics with the Nature Collection. Giant raining leaves, trees, flowers, spraying cat tails and grassinspired water cannons designed to peak the imagination of all waterplayers, young and experienced.