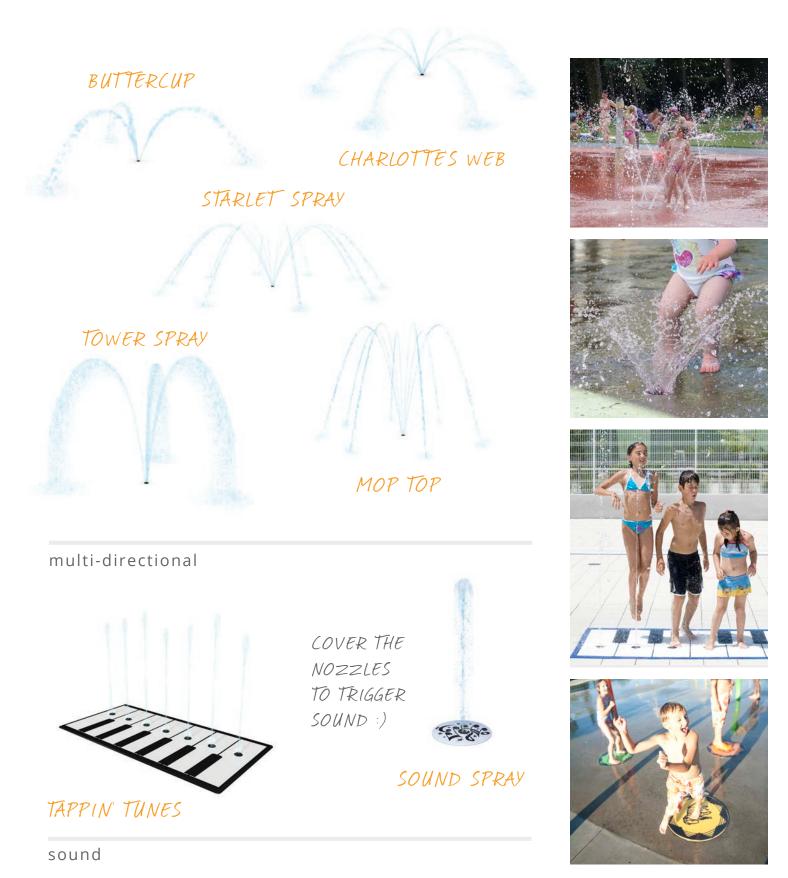

# C R E A T I V E COLLECTION

AQUATIC CENTRE

Everyone's a musician with the JamSessions Collection. Dance under the spilling bells, plug the nozzles of the Tuney Tube to create sounds, or compose your next big hit on the keys of the Tappin' Tunes.

### JAMSESSIONS

COVER TO TRIGGER SOUND!

SOUND SPRAY

soakers & sprays

water table

small splashes

Visit www.waterplay.com for detailed product information.

cannon