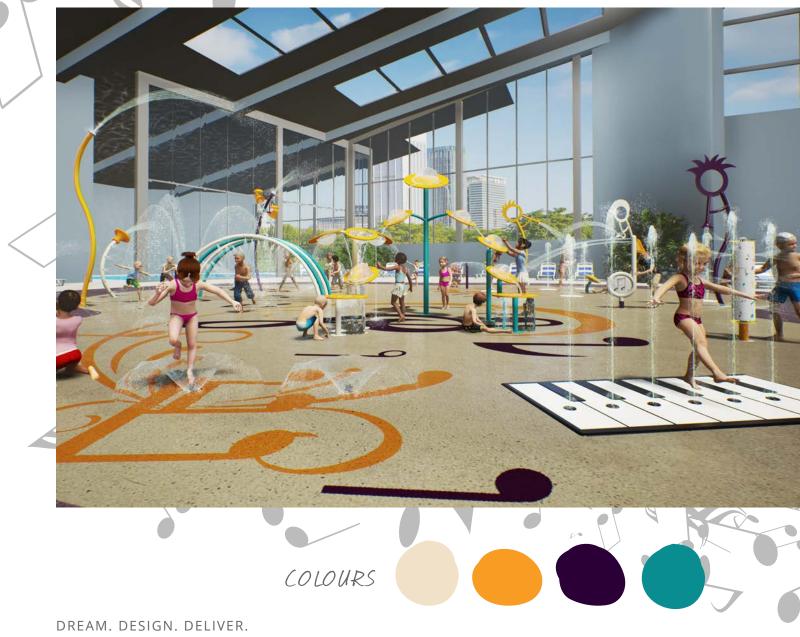

# C R E A T I V E COLLECTION

AQUATIC CENTRE

Everyone's a musician with the JamSessions Collection. Dance under the spilling bells, plug the nozzles of the Tuney Tube to create sounds, or compose your next big hit on the keys of the Tappin' Tunes.

### JAMSESSIONS

COVER TO TRIGGER SOUND!

SOUND SPRAY

soakers & sprays

water table

small splashes

Visit www.waterplay.com for detailed product information.

cannon

PLAYFUL MEADOW

POPPY LABYRINTH

GROUP MULTIPLE CORN POPPIES TOGETHER FOR IMPACT AND USE GROUND SPRAYS TO CREATE A UNIQUE WATER LABYRINTH. SERENE STONES

61

BEIGE · VANILLA · YELLOW · MELON · ORANGE · RED · MAROON · PLUM · PURPLE · ROYAL BLUE