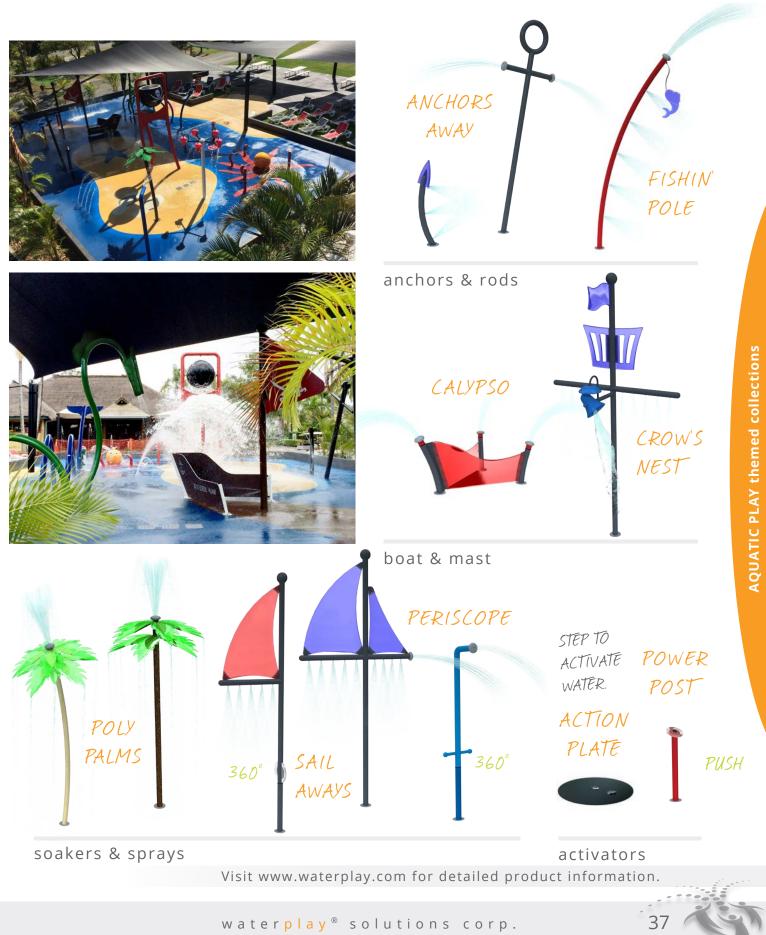

### themed

# CREATIVE COLLECTION NATURE

Get back to the basics with the Nature Collection. Giant raining leaves, trees, flowers, spraying cat tails and grassinspired water cannons designed to peak the imagination of all waterplayers, young and experienced.

DREAM. DESIGN. DELIVER.

COMMUNITY PARK

**AQUATIC PLAY themed collections** 

flora

fauna

CATERSPILLER

Visit www.waterplay.com for detailed product information.

**AQUATIC PLAY themed collections** 

REFRESH AND RECHARGE BY INDULGING YOUR SENSES IN THE TRANQUILITY OF FLOWING WATER. A LUSH CANOPY OF WATERLEAVES BRINGS THE BEAUTY OF THE RAINFOREST CLOSE TO HOME AT WOODHAVEN CONDOMINIUMS. THE SLEEK ARCHITECTURAL DESIGN OF THESE PLAY FEATURES PERFECTLY FITS THIS MODERN, FORWARD THINKING HOUSING PROJECT.