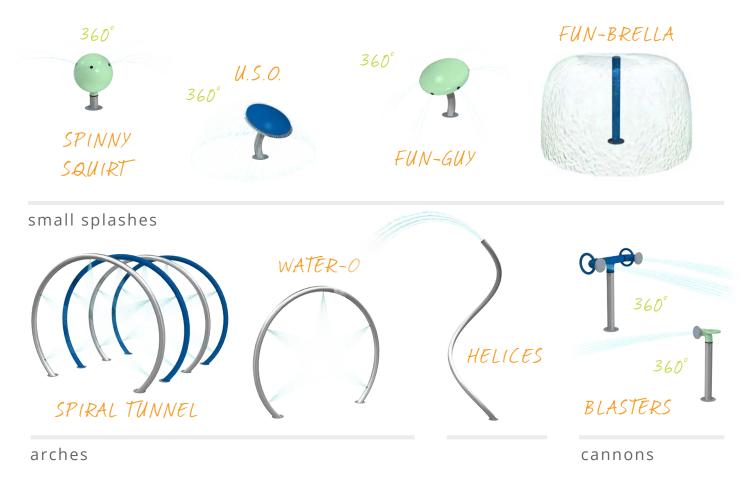

# REVOLUTIONS

The Revolutions Collection was designed on an axis. Featuring smooth lines, 360° revolutions, spirals and spheres, this stunning group of products and colours unites play with a contemporary design aesthetic.

### URBAN SPACE

**AQUATIC PLAY urban collections** 

soakers & sprays

small splashes

Visit www.waterplay.com for detailed product information.

**AQUATIC PLAY urban collections** 

urban