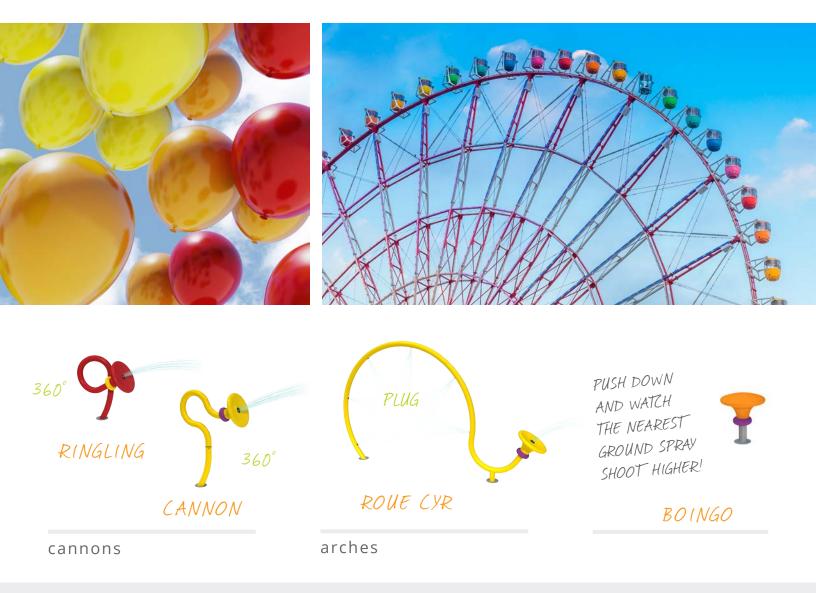

# CREATIVE COLLECTION

The Cirque Collection is designed for collaborative fun. Push, spin, plug and take aim. This troupe of whimsical and looping play features delights waterplayers with a spectacular water show for all ages.

### CIRQUE

soakers & sprays

BIG TOP SOAKER

Visit www.waterplay.com for detailed product information.

**AQUATIC PLAY ehring collections** 

waterplay<sup>®</sup> solutions corp.

RINGMASTER

TO ACTIVATE