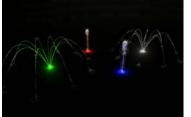

## LUMINARIES & GLOW EFFECTS

Create a multi-functional space for play and visual beauty.

FLUSH-MOUNTED LED LIGHTS ILLUMINATE SURROUNDING WATER

RECESSED LED LIGHTS ILLUMINATE INTEGRATED GROUND SPRAY.

### COVELESKI STADIUM

usa

FAMILY FUN IN THE DAY AND A SPECTACULAR WATER FEATURE BY NIGHT. COVELESKI BASEBALL STADIUM USED LUMINARIES AND GLOW EFFECTS FOR A STUNNING AND PLAYFUL WATER DISPLAY.

LUMINARIES

luminaries & glow effects