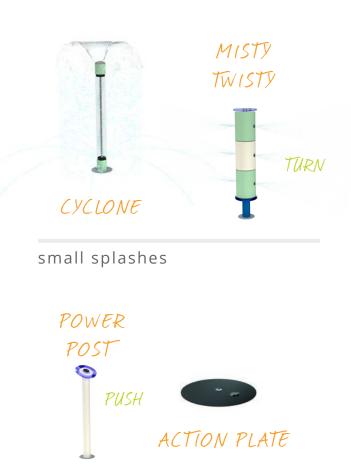

# REVOLUTIONS

The Revolutions Collection was designed on an axis. Featuring smooth lines, 360° revolutions, spirals and spheres, this stunning group of products and colours unites play with a contemporary design aesthetic.

### URBAN SPACE

**AQUATIC PLAY urban collections** 

soakers & sprays

small splashes

Visit www.waterplay.com for detailed product information.

**AQUATIC PLAY urban collections** 

urban