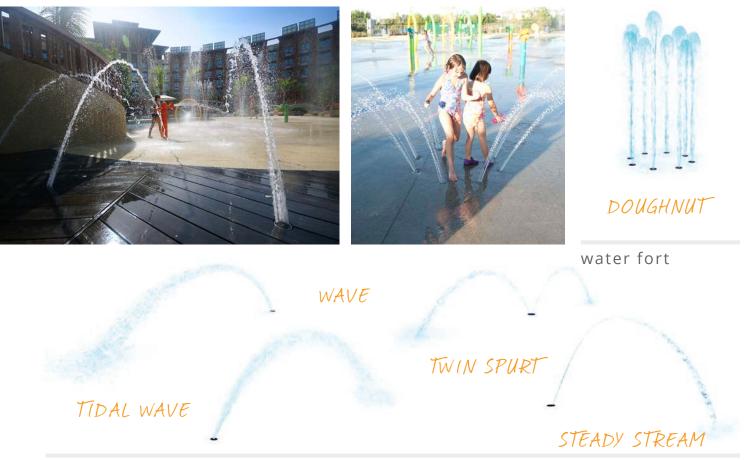

# contents

aquatic play 4 collections 6

> ehring 6-15 urban 18-25

themed 26-41

classic 42-45

play pals 48

ground sprays 50 luminaries & glow effects 56

amenities <mark>58</mark>