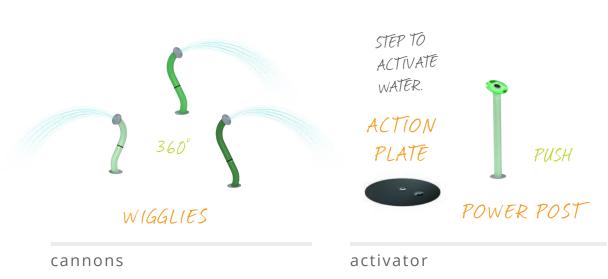

## ACTIVATION

Optimize water use! Waterplay's on-demand and action activators let waterplayers of all ages and abilities control when the water is turned on. A great way to reduce water consumption while creating a dynamic play experience.