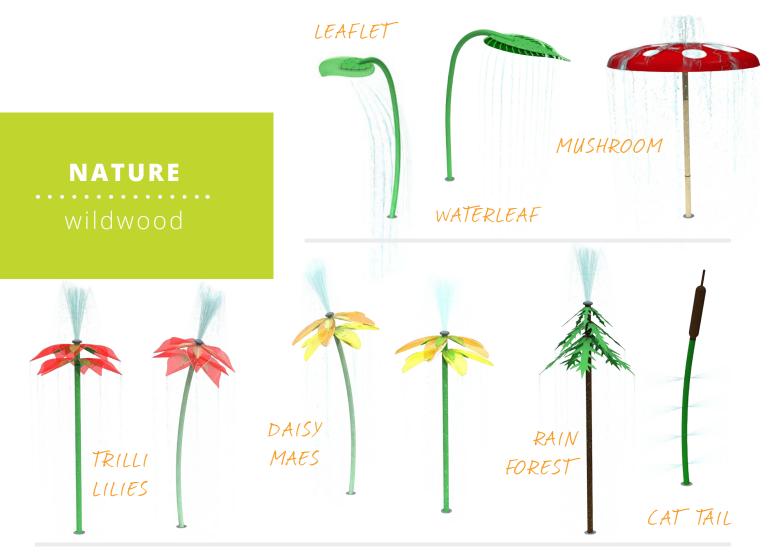

# DISCOVERY STREAM

Inspired by nature, designed for fun—the Discovery Stream is a modular streambed packed full of fascinating water weirs that challenge the mind and evoke thoughtful play. Perfect for waterplayers of all ages and abilities. Weirs are also available as stand-alone features for pre-existing water beds.

#### discovery stream & weirs

Visit www.waterplay.com for detailed product information.

FIND YOUR WAY THROUGH SHOWERING POPPIES, TALL GRASSES, GIANT DEW DROPS, AND A SHIMMERING STREAM FULL OF FISH AT PRAIRIE WINDS PARK. THIS NATURE-INSPIRED AQUATIC PLAY SPACE PROVIDES FAMILIES IN CALGARY, ALBERTA WITH WATER PLAY FUN THROUGHOUT THE SUMMER SEASON. THE MODERN, ECO-FRIENDLY DESIGN CREATES AN ATTRACTIVE PUBLIC SPACE WHERE THE COMMUNITY CAN GATHER, RELAX, AND CONNECT THROUGH PLAY.

# CREATIVE COLLECTION NATURE

Get back to the basics with the Nature Collection. Giant raining leaves, trees, flowers, spraying cat tails and grassinspired water cannons designed to peak the imagination of all waterplayers, young and experienced.

DREAM. DESIGN. DELIVER.

COMMUNITY PARK

**AQUATIC PLAY themed collections** 

flora

fauna

CATERSPILLER

Visit www.waterplay.com for detailed product information.

**AQUATIC PLAY themed collections** 