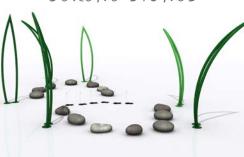

## PLAY CLUSTERST

Encourage specific play styles through clusters of play perfect for any setting.

MARCHING ANTS TOGETHER WITH A CIRCLE OF STONES CREATE A CONTEMPLATIVE PLAY SPACE OR MOMENTARY ESCAPE FROM A BUSTLING URBAN ENVIRONMENT.

PLAYFUL MEADOW

POPPY LABYRINTH

GROUP MULTIPLE CORN POPPIES TOGETHER FOR IMPACT AND USE GROUND SPRAYS TO CREATE A UNIQUE WATER LABYRINTH. SERENE STONES

61

BEIGE · VANILLA · YELLOW · MELON · ORANGE · RED · MAROON · PLUM · PURPLE · ROYAL BLUE