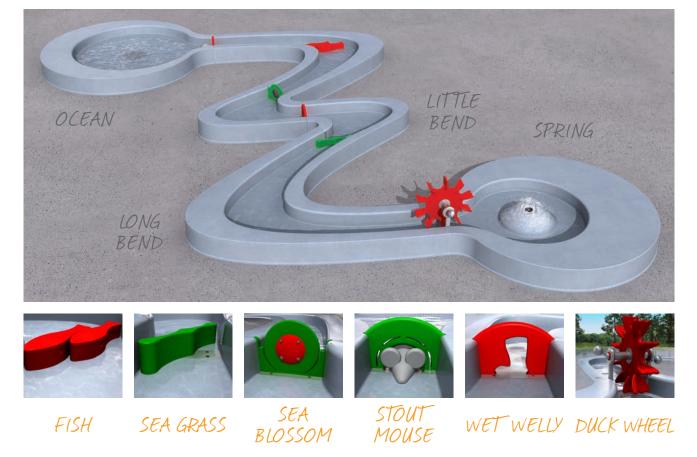

#### THE EHRING COLLECTIONS

A product design collaboration with Markus Ehring, world-renowned public space designer, the Ehring Collections by Waterplay are the perfect balance of play value, beauty, form and function.

### CIRQUE

soakers & sprays

BIG TOP SOAKER

Visit www.waterplay.com for detailed product information.

**AQUATIC PLAY ehring collections** 

waterplay<sup>®</sup> solutions corp.

RINGMASTER

TO ACTIVATE

**AQUATIC PLAY ehring collections** 

friendly shoots of grass

Visit www.waterplay.com for detailed product information.