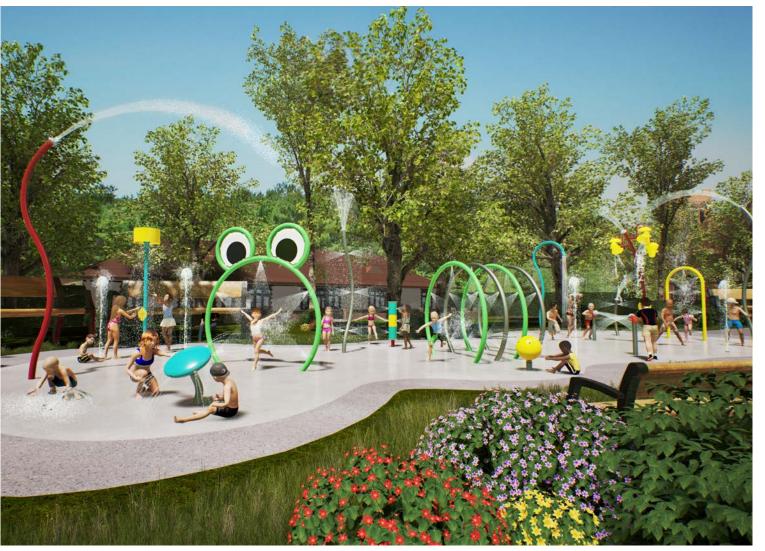

# DISCOVERY STREAM

Inspired by nature, designed for fun—the Discovery Stream is a modular streambed packed full of fascinating water weirs that challenge the mind and evoke thoughtful play. Perfect for waterplayers of all ages and abilities. Weirs are also available as stand-alone features for pre-existing water beds.

#### discovery stream & weirs

Visit www.waterplay.com for detailed product information.

FIND YOUR WAY THROUGH SHOWERING POPPIES, TALL GRASSES, GIANT DEW DROPS, AND A SHIMMERING STREAM FULL OF FISH AT PRAIRIE WINDS PARK. THIS NATURE-INSPIRED AQUATIC PLAY SPACE PROVIDES FAMILIES IN CALGARY, ALBERTA WITH WATER PLAY FUN THROUGHOUT THE SUMMER SEASON. THE MODERN, ECO-FRIENDLY DESIGN CREATES AN ATTRACTIVE PUBLIC SPACE WHERE THE COMMUNITY CAN GATHER, RELAX, AND CONNECT THROUGH PLAY.