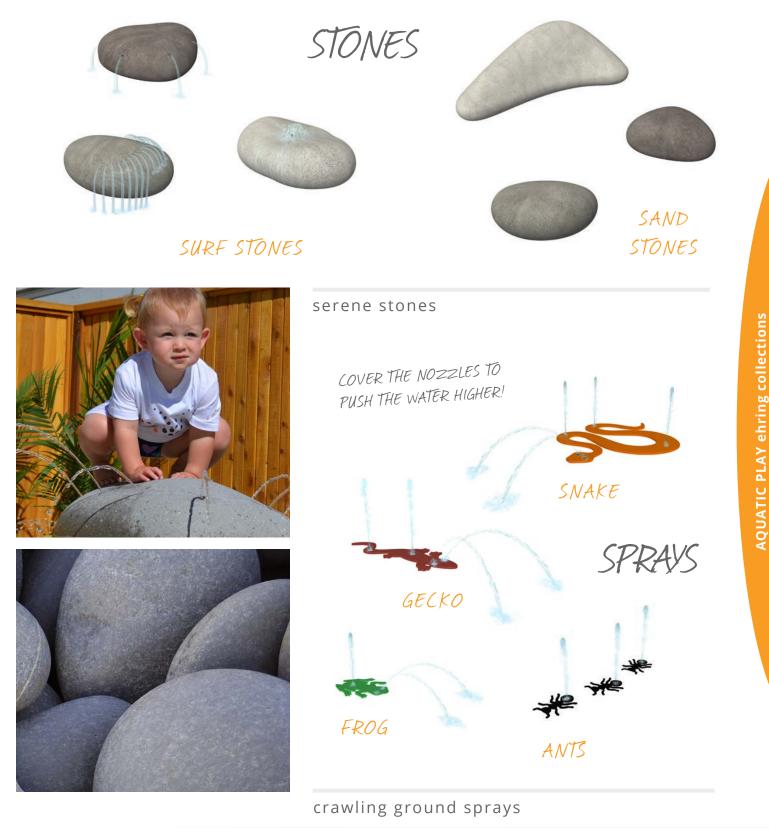

# DISCOVERY STREAM

Inspired by nature, designed for fun—the Discovery Stream is a modular streambed packed full of fascinating water weirs that challenge the mind and evoke thoughtful play. Perfect for waterplayers of all ages and abilities. Weirs are also available as stand-alone features for pre-existing water beds.

#### discovery stream & weirs

Visit www.waterplay.com for detailed product information.

FIND YOUR WAY THROUGH SHOWERING POPPIES, TALL GRASSES, GIANT DEW DROPS, AND A SHIMMERING STREAM FULL OF FISH AT PRAIRIE WINDS PARK. THIS NATURE-INSPIRED AQUATIC PLAY SPACE PROVIDES FAMILIES IN CALGARY, ALBERTA WITH WATER PLAY FUN THROUGHOUT THE SUMMER SEASON. THE MODERN, ECO-FRIENDLY DESIGN CREATES AN ATTRACTIVE PUBLIC SPACE WHERE THE COMMUNITY CAN GATHER, RELAX, AND CONNECT THROUGH PLAY.