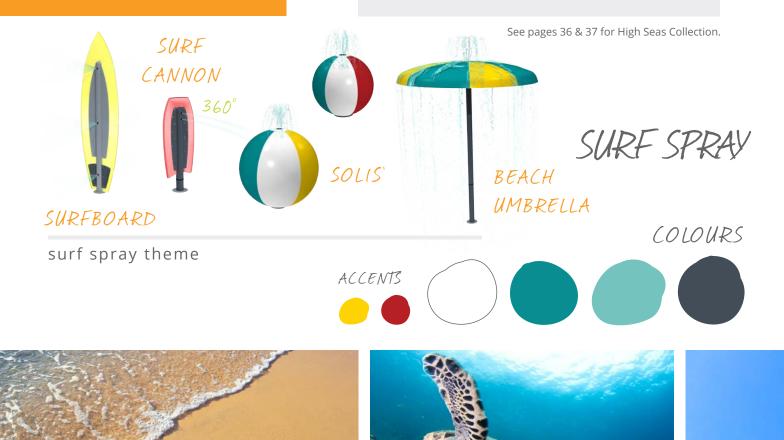

## **NAUTICAL** surf spray

### additional themes

The Surf Spray Collection perfectly embodies the serenity and playfulness of the beach. Use these features together with the High Seas Collection to slow down your nautical adventure and create a zen play space full of surf, sun and fun.