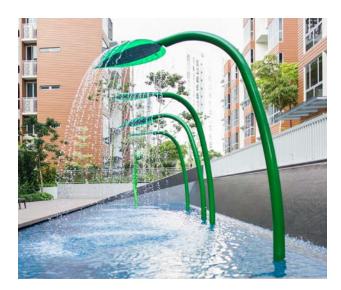

# CREATIVE COLLECTION

The Cirque Collection is designed for collaborative fun. Push, spin, plug and take aim. This troupe of whimsical and looping play features delights waterplayers with a spectacular water show for all ages.

### CIRQUE

soakers & sprays

BIG TOP SOAKER

Visit www.waterplay.com for detailed product information.

**AQUATIC PLAY ehring collections** 

waterplay<sup>®</sup> solutions corp.

RINGMASTER

TO ACTIVATE

WATER :)

SURROUNDING

PUSH

activators

RINGMASTER