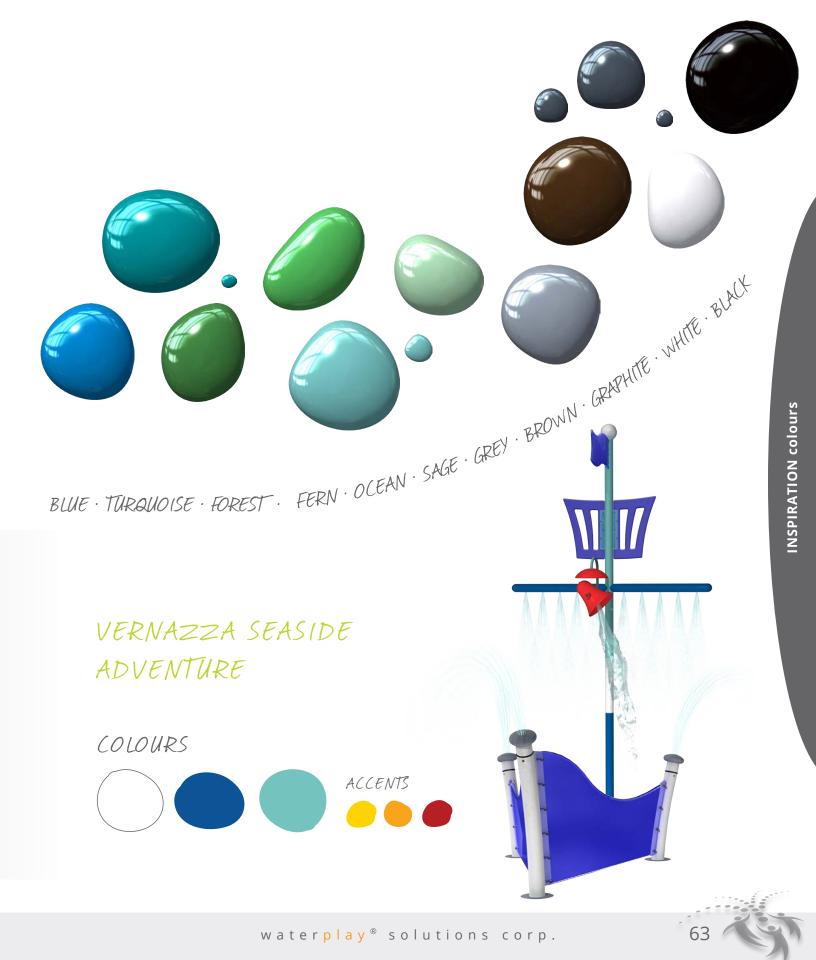

PLAYFUL MEADOW

POPPY LABYRINTH

GROUP MULTIPLE CORN POPPIES TOGETHER FOR IMPACT AND USE GROUND SPRAYS TO CREATE A UNIQUE WATER LABYRINTH. SERENE STONES

61

BEIGE · VANILLA · YELLOW · MELON · ORANGE · RED · MAROON · PLUM · PURPLE · ROYAL BLUE

Stories come to life through colour. Deep blues and gentle greens, sharp reds and muted creams, each of these colours can align with a theme, place, adventure or moment in history to provide narrative to your space design.

Choose a Colour Collection unique to your project or choose from one of Waterplay's carefully crafted preset collections. Go aheaddare to be bold with colour!