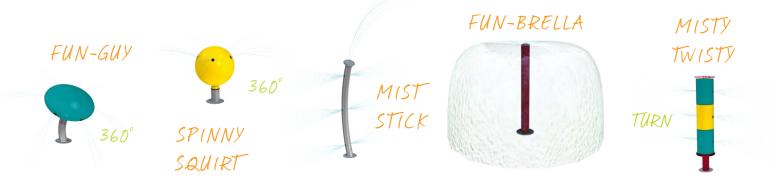

# REVOLUTIONS

The Revolutions Collection was designed on an axis. Featuring smooth lines, 360° revolutions, spirals and spheres, this stunning group of products and colours unites play with a contemporary design aesthetic.

### URBAN SPACE

**AQUATIC PLAY urban collections** 

soakers & sprays

small splashes

Visit www.waterplay.com for detailed product information.

**AQUATIC PLAY urban collections** 

urban