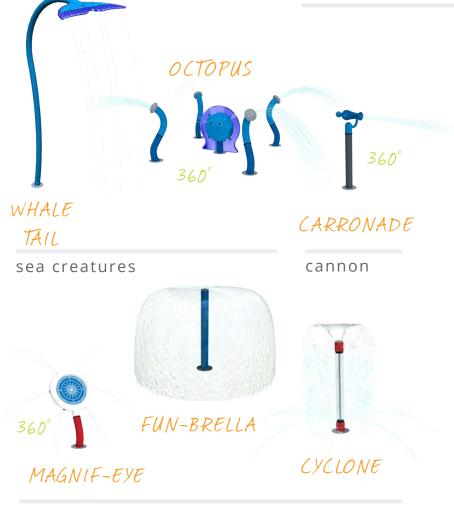

#### singapore

33

CREATIVE COLLECTION NAUTICAL

COLOURS

HOTEL & RESORT

DREAM. DESIGN. DELIVER.

Escape to the high seas. The Nautical Collection is sure to unleash adventure and courage in waterplayers of all ages and abilities. Brave the open water on the H.M.S. Waterplay, spray the nearest pirate or play with the friendly octopus... just make sure to bring your towel as there's no dry land in sight!

OGOPOGO

NO HIGH SEAS ADVENTURE IS COMPLETE WITHOUT A SEA CREATURE :)

small splashes

INSPIRED BY DURBAN'S SUBTROPICAL BEACHES, THE GO WILD WATER PARK AT THE WAVE HOUSE ENTERTAINMENT CENTRE BRINGS SAND AND SURF TO THE BIG CITY. LOCATED IN THE GATEWAY THEATRE OF SHOPPING. THE SPACE TAKES KIDS AND FAMILIES ON A COOL ADVENTURE. SET SAIL ON A MAGNIFICENT PIRATE SHIP, NAVIGATE TIDAL WAVES FROM THE MEGA SOAKER OR CHILL OUT UNDER SHOWERING PALM TREES. BUT WATCH FOR SPRAYING TENTACLES-A GIANT SEA MONSTER LURKS!