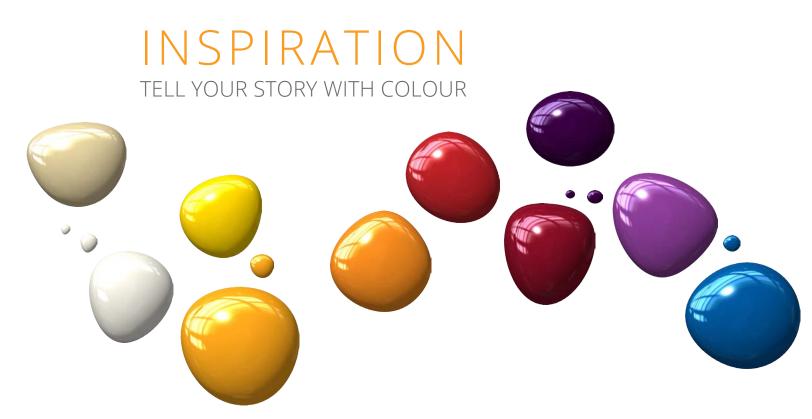

PLAYFUL MEADOW

POPPY LABYRINTH

GROUP MULTIPLE CORN POPPIES TOGETHER FOR IMPACT AND USE GROUND SPRAYS TO CREATE A UNIQUE WATER LABYRINTH. SERENE STONES

61

BEIGE · VANILLA · YELLOW · MELON · ORANGE · RED · MAROON · PLUM · PURPLE · ROYAL BLUE

Stories come to life through colour. Deep blues and gentle greens, sharp reds and muted creams, each of these colours can align with a theme, place, adventure or moment in history to provide narrative to your space design.

Choose a Colour Collection unique to your project or choose from one of Waterplay's carefully crafted preset collections. Go aheaddare to be bold with colour!