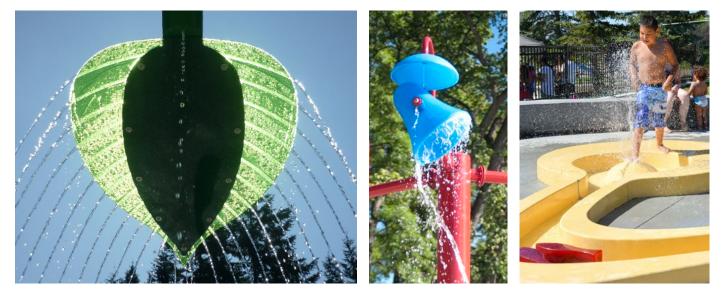

# CREATIVE COLLECTION NATURE

Get back to the basics with the Nature Collection. Giant raining leaves, trees, flowers, spraying cat tails and grassinspired water cannons designed to peak the imagination of all waterplayers, young and experienced.

DREAM. DESIGN. DELIVER.

COMMUNITY PARK

**AQUATIC PLAY themed collections** 

flora

fauna

CATERSPILLER

Visit www.waterplay.com for detailed product information.

**AQUATIC PLAY themed collections** 

REFRESH AND RECHARGE BY INDULGING YOUR SENSES IN THE TRANQUILITY OF FLOWING WATER. A LUSH CANOPY OF WATERLEAVES BRINGS THE BEAUTY OF THE RAINFOREST CLOSE TO HOME AT WOODHAVEN CONDOMINIUMS. THE SLEEK ARCHITECTURAL DESIGN OF THESE PLAY FEATURES PERFECTLY FITS THIS MODERN, FORWARD THINKING HOUSING PROJECT.