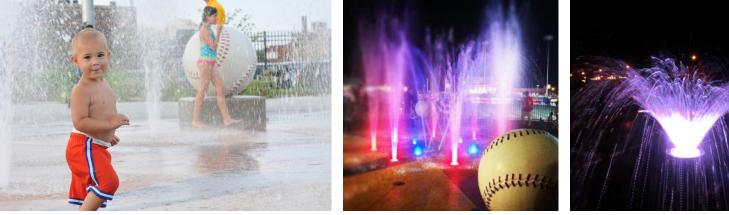

### COVELESKI STADIUM

usa

FAMILY FUN IN THE DAY AND A SPECTACULAR WATER FEATURE BY NIGHT. COVELESKI BASEBALL STADIUM USED LUMINARIES AND GLOW EFFECTS FOR A STUNNING AND PLAYFUL WATER DISPLAY.

LUMINARIES

luminaries & glow effects