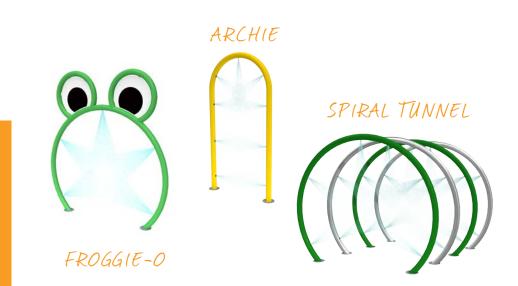

# DISCOVERY STREAM

Inspired by nature, designed for fun—the Discovery Stream is a modular streambed packed full of fascinating water weirs that challenge the mind and evoke thoughtful play. Perfect for waterplayers of all ages and abilities. Weirs are also available as stand-alone features for pre-existing water beds.

#### discovery stream & weirs

Visit www.waterplay.com for detailed product information.

FIND YOUR WAY THROUGH SHOWERING POPPIES, TALL GRASSES, GIANT DEW DROPS, AND A SHIMMERING STREAM FULL OF FISH AT PRAIRIE WINDS PARK. THIS NATURE-INSPIRED AQUATIC PLAY SPACE PROVIDES FAMILIES IN CALGARY, ALBERTA WITH WATER PLAY FUN THROUGHOUT THE SUMMER SEASON. THE MODERN, ECO-FRIENDLY DESIGN CREATES AN ATTRACTIVE PUBLIC SPACE WHERE THE COMMUNITY CAN GATHER, RELAX, AND CONNECT THROUGH PLAY.