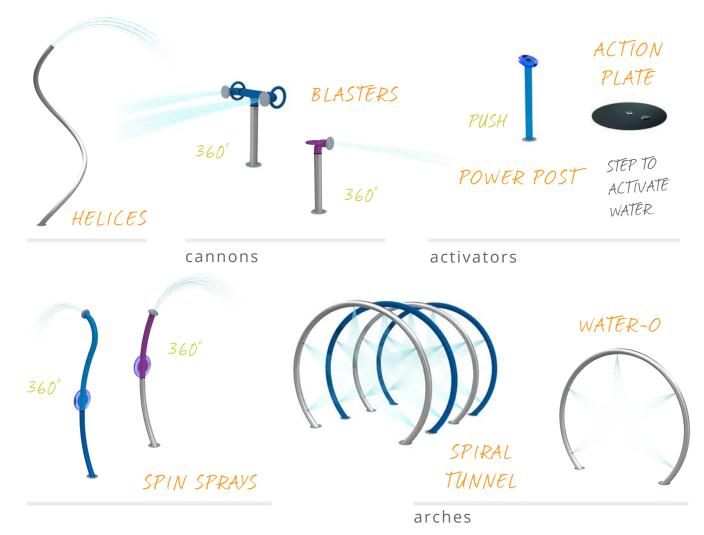

# REVOLUTIONS

The Revolutions Collection was designed on an axis. Featuring smooth lines, 360° revolutions, spirals and spheres, this stunning group of products and colours unites play with a contemporary design aesthetic.

### URBAN SPACE

**AQUATIC PLAY urban collections** 

soakers & sprays

small splashes

Visit www.waterplay.com for detailed product information.

**AQUATIC PLAY urban collections** 

urban