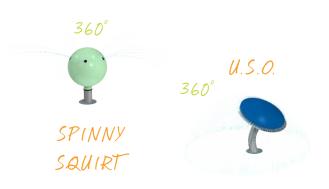

#### 360° ROTATIONAL HUB

Easy movement for all ages and abilities, the 360° rotational hub features continuous and smooth movement. Adjustable spray zones ensure that this durable hub meets the needs and requirements of all play pad designs.