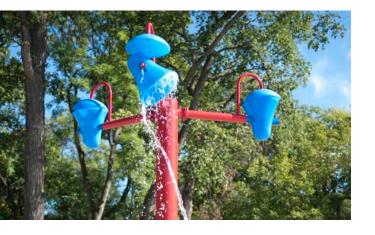

### CIRQUE

soakers & sprays

cannons arches

ROUE CYR

PUSH DOWN

AND WATCH

THE NEAREST

GROUND SPRAY

SHOOT HIGHER!

BOINGO

small splashes

BIG TOP SOAKER

SPIN RINGMASTER

SPIN THE RINGMASTER TO ACTIVATE SURROUNDING WATER:)

activators

Visit www.waterplay.com for detailed product information.