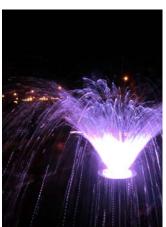

#### **COVELESKI STADIUM**

usa

FAMILY FUN IN THE DAY AND A

SPECTACULAR WATER FEATURE BY NIGHT.

COVELESKI BASEBALL STADIUM USED

LUMINARIES AND GLOW EFFECTS FOR A

STUNNING AND PLAYFUL WATER DISPLAY.