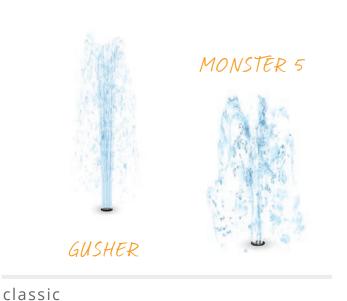

Visit www.waterplay.com for detailed product information.

classic

## C R E A T I V E COLLECTION

## KALEIDOSCOPE

DREAM. DESIGN. DELIVER.

A child's imagination is full of bright colours and fun shapes. The Kaleidoscope Collection takes waterplayers on an action-packed, playful adventure through a real life wonderland of discovery.