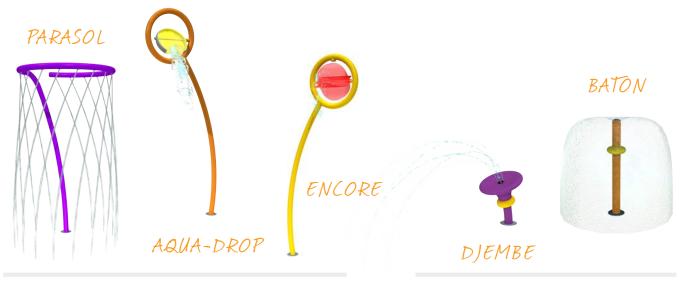

## CIRQUE

The Cirque Collection is designed for collaborative fun. Push, spin, plug and take aim. This troupe of whimsical and looping play features delights waterplayers with a spectacular water show for all ages.

### CIRQUE

soakers & sprays

cannons arches

ROUE CYR

PUSH DOWN

AND WATCH

THE NEAREST

GROUND SPRAY

SHOOT HIGHER!

BOINGO

small splashes

BIG TOP SOAKER

SPIN RINGMASTER

SPIN THE RINGMASTER TO ACTIVATE SURROUNDING WATER:)

activators

Visit www.waterplay.com for detailed product information.