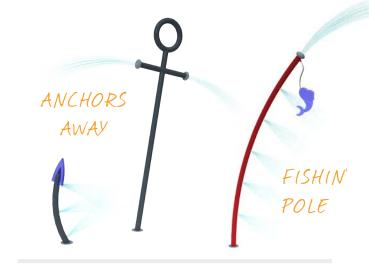

## NAUTICAL

COLOURS

HOTEL & RESORT

Escape to the high seas. The Nautical Collection is sure to unleash adventure and courage in waterplayers of all ages and abilities. Brave the open water on the H.M.S. Waterplay, spray the nearest pirate or play with the friendly octopus... just make sure to bring your towel as there's no dry land in sight!

## NAUTICAL

high seas

0607060

NO HIGH SEAS ADVENTURE IS COMPLETE WITHOUT A SEA CREATURE:)

small splashes

soakers & sprays activators

INSPIRED BY DURBAN'S SUBTROPICAL BEACHES, THE GO WILD WATER PARK AT THE WAVE HOUSE ENTERTAINMENT CENTRE BRINGS SAND AND SURF TO THE BIG CITY. LOCATED IN THE GATEWAY THEATRE OF SHOPPING. THE SPACE TAKES KIDS AND FAMILIES ON A COOL ADVENTURE. SET SAIL ON A MAGNIFICENT PIRATE SHIP, NAVIGATE TIDAL WAVES FROM THE MEGA SOAKER OR CHILL OUT UNDER SHOWERING PALM TREES. BUT WATCH FOR SPRAYING TENTACLES-A GIANT SEA MONSTER LURKS!