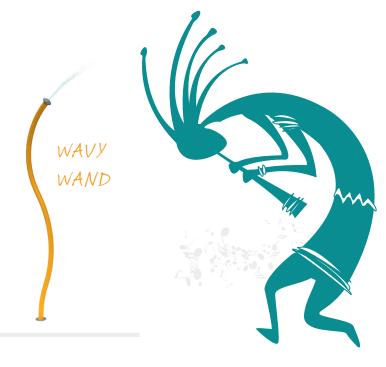

## : JAMSESSIONS

AQUATIC CENTRE

Everyone's a musician with the JamSessions Collection. Dance under the spilling bells, plug the nozzles of the Tuney Tube to create sounds, or compose your next big hit on the keys of the Tappin' Tunes.

### **JAMSESSIONS**

sound

soakers & sprays

arches

small splashes

FUN-BRELLA

MISTY TWISTY

COSMIC CANNON 360°