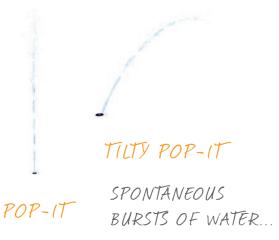

#### THEY GO ANYWHERE ...

Complete your design with different spray effects, create a design using only ground sprays or combine them with Glow Effects and Luminaries for a multi-functional space.

Ground sprays are an essential part of every design.