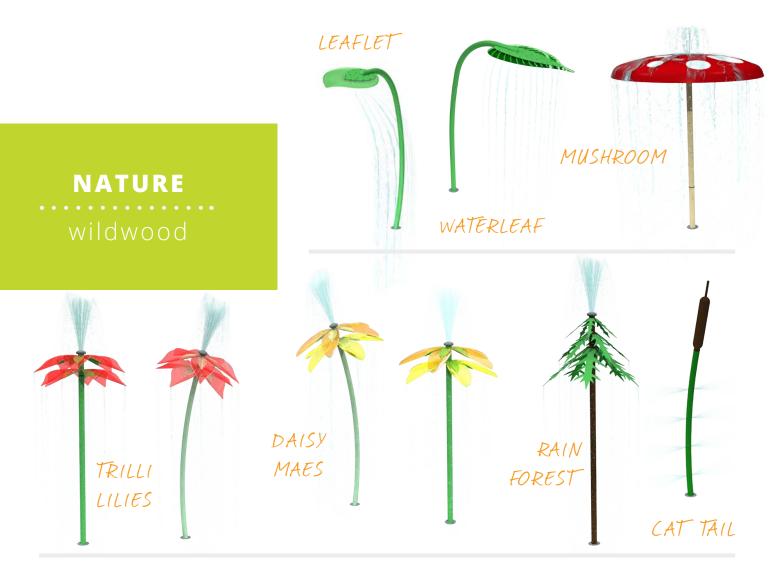

## NATURE

Get back to the basics with the Nature Collection. Giant raining leaves, trees, flowers, spraying cat tails and grass-inspired water cannons designed to peak the imagination of all waterplayers, young and experienced.

#### COLOURS

COMMUNITY PARK

flora

small splashes

fauna

cannons

STEP TO ACTIVATE WATER. ACTION PLATE PUSH POWER POST

activator