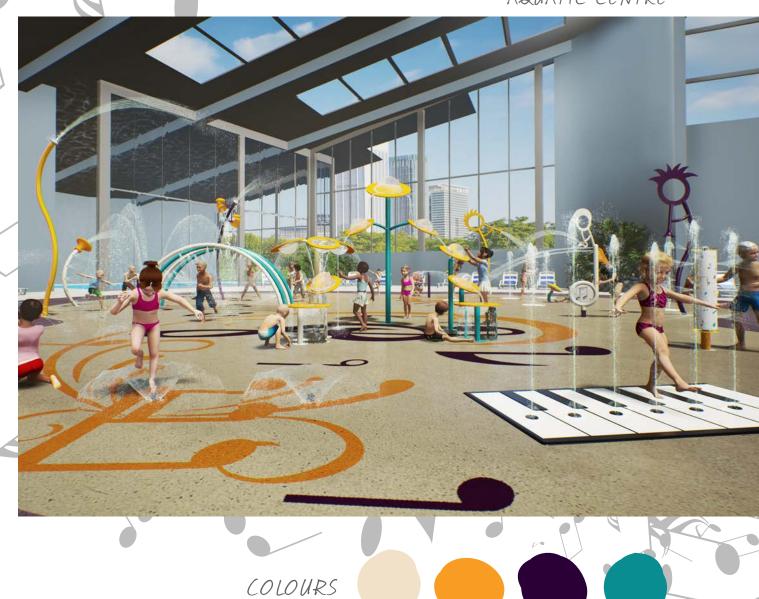

## : JAMSESSIONS

AQUATIC CENTRE

Everyone's a musician with the JamSessions Collection. Dance under the spilling bells, plug the nozzles of the Tuney Tube to create sounds, or compose your next big hit on the keys of the Tappin' Tunes.

### **JAMSESSIONS**

sound

soakers & sprays

arches

small splashes

FUN-BRELLA

MISTY TWISTY

COSMIC CANNON 360°

MAESTRO

activator

Visit www.waterplay.com for detailed product information.

cannon

themed