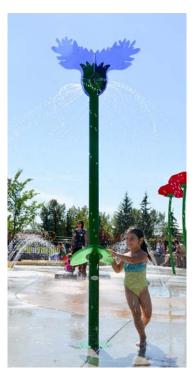

## NATURE

Get back to the basics with the Nature Collection. Giant raining leaves, trees, flowers, spraying cat tails and grass-inspired water cannons designed to peak the imagination of all waterplayers, young and experienced.

#### COLOURS

COMMUNITY PARK

flora

small splashes

fauna

cannons

STEP TO ACTIVATE WATER. ACTION PLATE PUSH POWER POST

activator

Visit www.waterplay.com for detailed product information.

REFRESH AND RECHARGE BY INDULGING
YOUR SENSES IN THE TRANQUILITY OF
FLOWING WATER. A LUSH CANOPY OF
WATERLEAVES BRINGS THE BEAUTY OF
THE RAINFOREST CLOSE TO HOME AT
WOODHAVEN CONDOMINIUMS. THE SLEEK
ARCHITECTURAL DESIGN OF THESE PLAY
FEATURES PERFECTLY FITS THIS MODERN,
FORWARD THINKING HOUSING PROJECT.