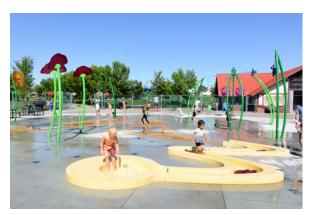

#### serene stones

crawling ground sprays

Visit www.waterplay.com for detailed product information.

FIND YOUR WAY THROUGH SHOWERING POPPIES, TALL GRASSES, GIANT DEW DROPS, AND A SHIMMERING STREAM FULL OF FISH AT PRAIRIE WINDS PARK. THIS NATURE-INSPIRED AQUATIC PLAY SPACE PROVIDES FAMILIES IN CALGARY, ALBERTA WITH WATER PLAY FUN THROUGHOUT THE SUMMER SEASON. THE MODERN, ECO-FRIENDLY DESIGN CREATES AN ATTRACTIVE PUBLIC SPACE WHERE THE COMMUNITY CAN GATHER, RELAX, AND CONNECT THROUGH PLAY.