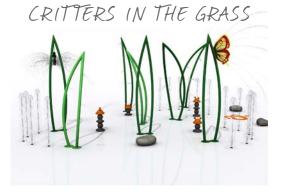

## GRASSLANDS

COLOURS

COMMUNITY PARK

Tall blades of grass, whimsical wildflowers, smooth stones, and friendly creatures, the Grasslands Collection brings the wonder and beauty of nature to the play pad.

friendly shoots of grass

whimsical wildflowers

Visit www.waterplay.com for detailed product information.

#### **GRASSLANDS**