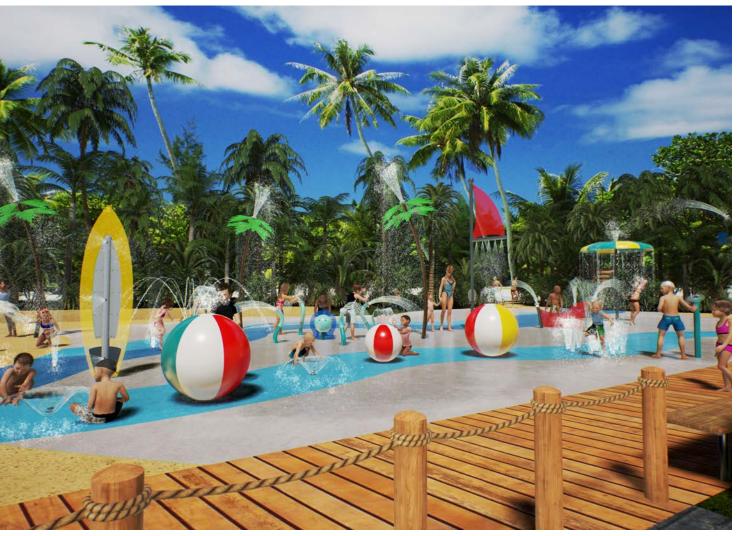

## KALEIDOSCOPE

DREAM. DESIGN. DELIVER.

A child's imagination is full of bright colours and fun shapes. The Kaleidoscope Collection takes waterplayers on an action-packed, playful adventure through a real life wonderland of discovery.

COMMUNITY PARK

#### **KALEIDOSCOPE**

arches

small splashes

soakers & sprays

activator

LITTLE VISITORS ARENT LEFT BEHIND AT ONE OF THE BIGGEST WATER PARK
ATTRACTIONS IN THE WORLD. THIS BRIGHT AND CHEERFUL PLAY PAD AT WETN WILD
SYDNEY KEEPS THE FUN FLOWING FOR CHILDREN AND TODDLERS WITH HANDS-ON
WATER CANNONS, SNEAKY GROUND SPRAYS AND THRILLING SPLASHES TO SOAK THE
SENSES. ITS A WATER PLAY ADVENTURE THAT FITS THE WHOLE FAMILY.