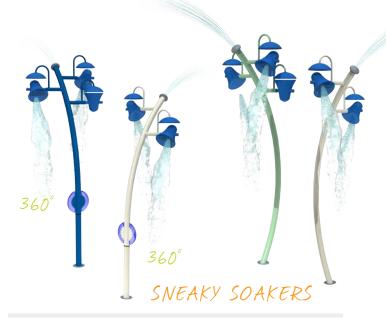

## PLAY PALS

soakers & sprays

DREAM. DESIGN. DELIVER.

Some features are designed to be adaptable. Play Pals are features that will complement any collection or space design.

small splashes

activators