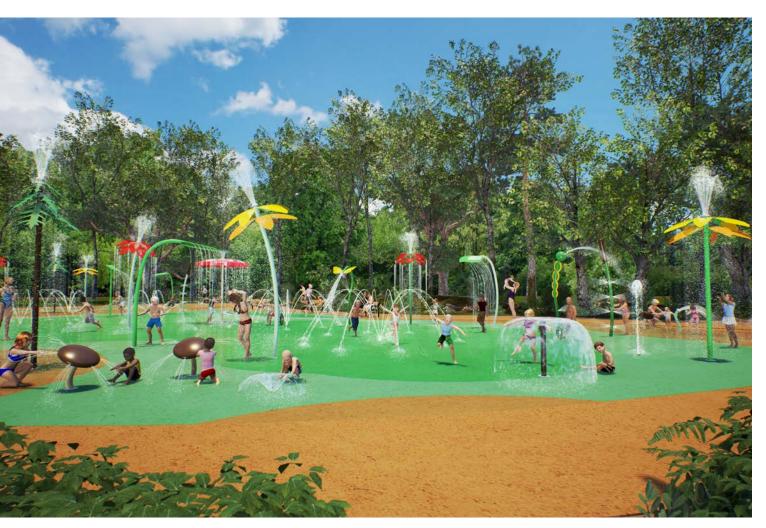

## NATURE

Get back to the basics with the Nature Collection. Giant raining leaves, trees, flowers, spraying cat tails and grass-inspired water cannons designed to peak the imagination of all waterplayers, young and experienced.

#### COLOURS

COMMUNITY PARK

flora

small splashes

fauna

cannons

STEP TO ACTIVATE WATER. ACTION PLATE PUSH POWER POST

activator

Visit www.waterplay.com for detailed product information.

REFRESH AND RECHARGE BY INDULGING
YOUR SENSES IN THE TRANQUILITY OF
FLOWING WATER. A LUSH CANOPY OF
WATERLEAVES BRINGS THE BEAUTY OF
THE RAINFOREST CLOSE TO HOME AT
WOODHAVEN CONDOMINIUMS. THE SLEEK
ARCHITECTURAL DESIGN OF THESE PLAY
FEATURES PERFECTLY FITS THIS MODERN,
FORWARD THINKING HOUSING PROJECT.