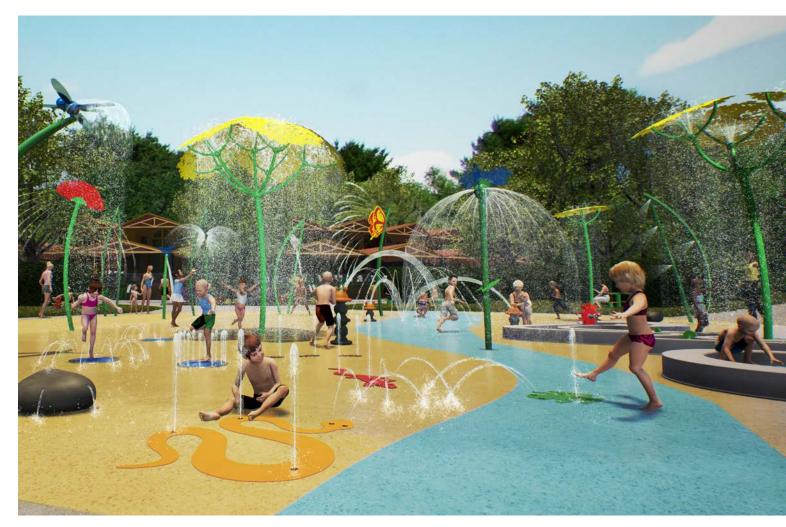

## GRASSLANDS

COLOURS

COMMUNITY PARK

Tall blades of grass, whimsical wildflowers, smooth stones, and friendly creatures, the Grasslands Collection brings the wonder and beauty of nature to the play pad.

friendly shoots of grass

whimsical wildflowers

Visit www.waterplay.com for detailed product information.

#### **GRASSLANDS**

#### serene stones

crawling ground sprays

Visit www.waterplay.com for detailed product information.

FIND YOUR WAY THROUGH SHOWERING POPPIES, TALL GRASSES, GIANT DEW DROPS, AND A SHIMMERING STREAM FULL OF FISH AT PRAIRIE WINDS PARK. THIS NATURE-INSPIRED AQUATIC PLAY SPACE PROVIDES FAMILIES IN CALGARY, ALBERTA WITH WATER PLAY FUN THROUGHOUT THE SUMMER SEASON. THE MODERN, ECO-FRIENDLY DESIGN CREATES AN ATTRACTIVE PUBLIC SPACE WHERE THE COMMUNITY CAN GATHER, RELAX, AND CONNECT THROUGH PLAY.