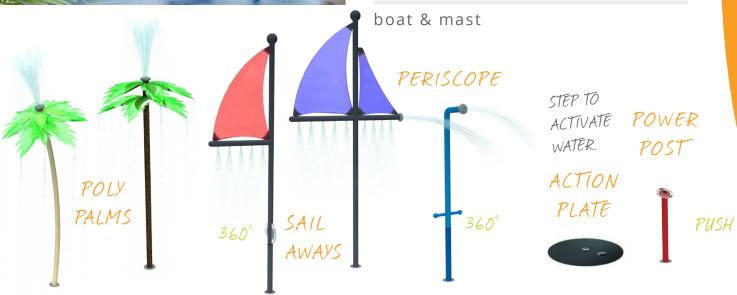

## NATURE

Get back to the basics with the Nature Collection. Giant raining leaves, trees, flowers, spraying cat tails and grass-inspired water cannons designed to peak the imagination of all waterplayers, young and experienced.

#### COLOURS

COMMUNITY PARK

flora

small splashes

fauna

cannons

STEP TO ACTIVATE WATER. ACTION PLATE PUSH POWER POST

activator

Visit www.waterplay.com for detailed product information.

REFRESH AND RECHARGE BY INDULGING
YOUR SENSES IN THE TRANQUILITY OF
FLOWING WATER. A LUSH CANOPY OF
WATERLEAVES BRINGS THE BEAUTY OF
THE RAINFOREST CLOSE TO HOME AT
WOODHAVEN CONDOMINIUMS. THE SLEEK
ARCHITECTURAL DESIGN OF THESE PLAY
FEATURES PERFECTLY FITS THIS MODERN,
FORWARD THINKING HOUSING PROJECT.