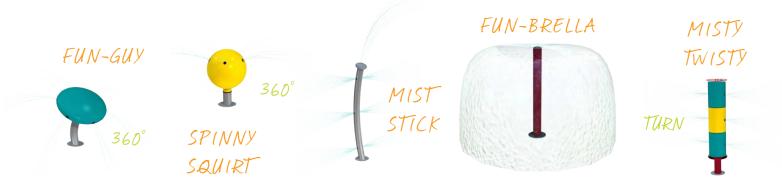

### **JAMSESSIONS**

sound

soakers & sprays

arches

small splashes

FUN-BRELLA

MISTY TWISTY

COSMIC CANNON 360°

MAESTRO

activator

Visit www.waterplay.com for detailed product information.

cannon

themed