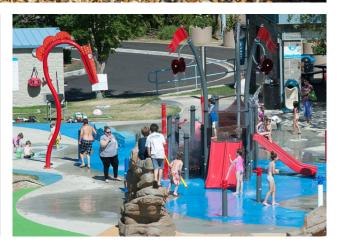

## CIRQUE

The Cirque Collection is designed for collaborative fun. Push, spin, plug and take aim. This troupe of whimsical and looping play features delights waterplayers with a spectacular water show for all ages.

### CIRQUE

soakers & sprays

cannons arches

ROUE CYR

PUSH DOWN

AND WATCH

THE NEAREST

GROUND SPRAY

SHOOT HIGHER!

BOINGO

small splashes

BIG TOP SOAKER

SPIN RINGMASTER

SPIN THE RINGMASTER TO ACTIVATE SURROUNDING WATER:)

activators

Visit www.waterplay.com for detailed product information.