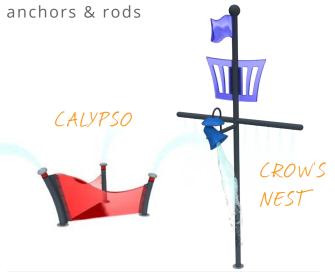

## NAUTICAL

COLOURS

HOTEL & RESORT

Escape to the high seas. The Nautical Collection is sure to unleash adventure and courage in waterplayers of all ages and abilities. Brave the open water on the H.M.S. Waterplay, spray the nearest pirate or play with the friendly octopus... just make sure to bring your towel as there's no dry land in sight!

## NAUTICAL

high seas

0607060

NO HIGH SEAS ADVENTURE IS COMPLETE WITHOUT A SEA CREATURE:)

small splashes

soakers & sprays activators

INSPIRED BY DURBAN'S SUBTROPICAL BEACHES, THE GO WILD WATER PARK AT THE WAVE HOUSE ENTERTAINMENT CENTRE BRINGS SAND AND SURF TO THE BIG CITY. LOCATED IN THE GATEWAY THEATRE OF SHOPPING. THE SPACE TAKES KIDS AND FAMILIES ON A COOL ADVENTURE. SET SAIL ON A MAGNIFICENT PIRATE SHIP, NAVIGATE TIDAL WAVES FROM THE MEGA SOAKER OR CHILL OUT UNDER SHOWERING PALM TREES. BUT WATCH FOR SPRAYING TENTACLES-A GIANT SEA MONSTER LURKS!