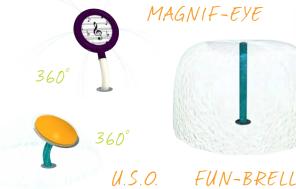

### **JAMSESSIONS**

sound

soakers & sprays

arches

small splashes

FUN-BRELLA

MISTY TWISTY

COSMIC CANNON 360°

#### 360° ROTATIONAL HUB

Easy movement for all ages and abilities, the 360° rotational hub features continuous and smooth movement. Adjustable spray zones ensure that this durable hub meets the needs and requirements of all play pad designs.