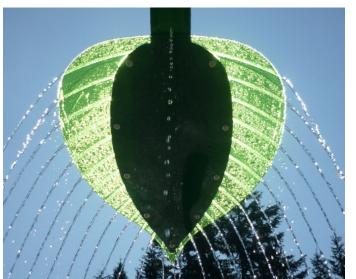

## NATURE

Get back to the basics with the Nature Collection. Giant raining leaves, trees, flowers, spraying cat tails and grass-inspired water cannons designed to peak the imagination of all waterplayers, young and experienced.

Visit www.waterplay.com for detailed product information.

REFRESH AND RECHARGE BY INDULGING
YOUR SENSES IN THE TRANQUILITY OF
FLOWING WATER. A LUSH CANOPY OF
WATERLEAVES BRINGS THE BEAUTY OF
THE RAINFOREST CLOSE TO HOME AT
WOODHAVEN CONDOMINIUMS. THE SLEEK
ARCHITECTURAL DESIGN OF THESE PLAY
FEATURES PERFECTLY FITS THIS MODERN,
FORWARD THINKING HOUSING PROJECT.