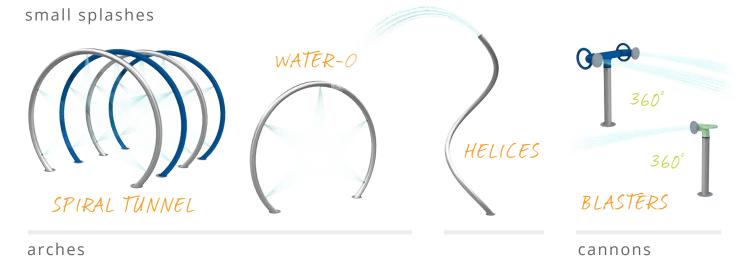

### CIRQUE

soakers & sprays

cannons arches

ROUE CYR

PUSH DOWN

AND WATCH

THE NEAREST

GROUND SPRAY

soakers & sprays

cannons

activators

arches

Visit www.waterplay.com for detailed product information.

urban