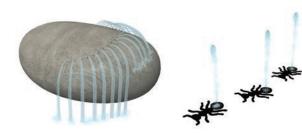

# PLAY CLUSTERS THE

Encourage specific play styles through clusters of play perfect for any setting.

MARCHING ANTS TOGETHER WITH A CIRCLE OF STONES CREATE A CONTEMPLATIVE PLAY SPACE OR MOMENTARY ESCAPE FROM A BUSTLING URBAN ENVIRONMENT.