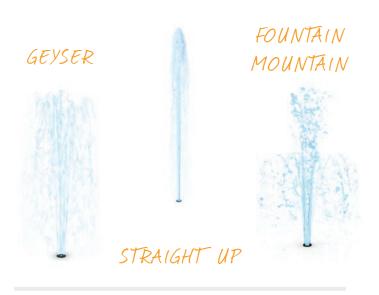

## GROUND SPRAYS

TEAM EFFECT

GROUP VOLCANO

WAVE

#### TEAM EFFECT MINI

COVER THE NOZZLES TO PUSH THE WATER HIGHER!

cause & effect

water fort

TIDAL WAVE

TWIN SPURT

STEADY STREAM

directional