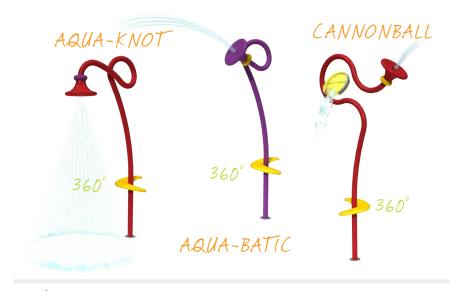

## REVOLUTIONS

The Revolutions Collection was designed on an axis. Featuring smooth lines, 360° revolutions, spirals and spheres, this stunning group of products and colours unites play with a contemporary design aesthetic.

soakers & sprays

cannons

activators

arches

Visit www.waterplay.com for detailed product information.

urban