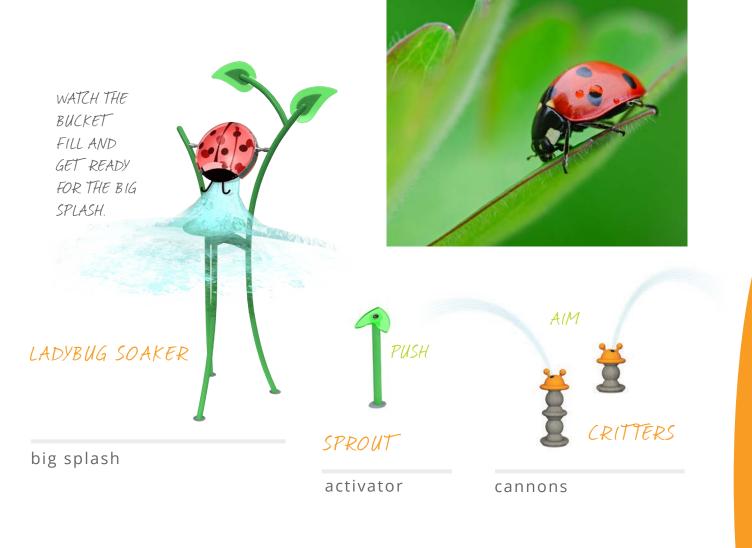

### CIRQUE

soakers & sprays

cannons arches

ROUE CYR

PUSH DOWN

AND WATCH

THE NEAREST

GROUND SPRAY

SHOOT HIGHER!

BOINGO

small splashes

BIG TOP SOAKER

SPIN RINGMASTER

SPIN THE RINGMASTER TO ACTIVATE SURROUNDING WATER:)

activators

Visit www.waterplay.com for detailed product information.