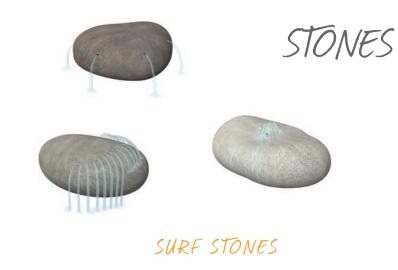

#### serene stones

crawling ground sprays

Visit www.waterplay.com for detailed product information.

FIND YOUR WAY THROUGH SHOWERING POPPIES, TALL GRASSES, GIANT DEW DROPS, AND A SHIMMERING STREAM FULL OF FISH AT PRAIRIE WINDS PARK. THIS NATURE-INSPIRED AQUATIC PLAY SPACE PROVIDES FAMILIES IN CALGARY, ALBERTA WITH WATER PLAY FUN THROUGHOUT THE SUMMER SEASON. THE MODERN, ECO-FRIENDLY DESIGN CREATES AN ATTRACTIVE PUBLIC SPACE WHERE THE COMMUNITY CAN GATHER, RELAX, AND CONNECT THROUGH PLAY.

### NAUTICAL surf spray

#### additional themes

The Surf Spray Collection perfectly embodies the serenity and playfulness of the beach. Use these features together with the High Seas Collection to slow down your nautical adventure and create a zen play space full of surf, sun and fun.