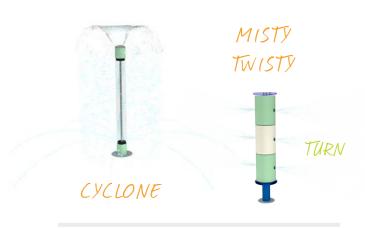

### **JAMSESSIONS**

sound

soakers & sprays

arches

small splashes

FUN-BRELLA

MISTY TWISTY

COSMIC CANNON 360°

MAESTRO

activator

Visit www.waterplay.com for detailed product information.

cannon

themed