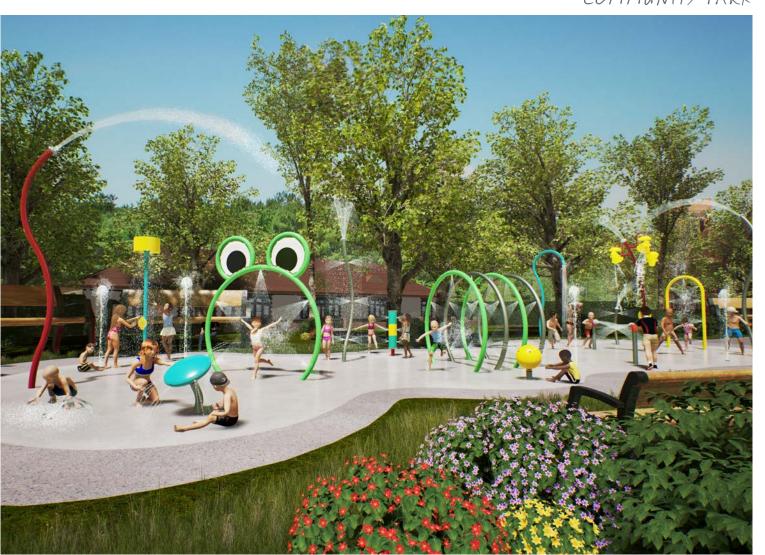

#### serene stones

crawling ground sprays

Visit www.waterplay.com for detailed product information.

FIND YOUR WAY THROUGH SHOWERING POPPIES, TALL GRASSES, GIANT DEW DROPS, AND A SHIMMERING STREAM FULL OF FISH AT PRAIRIE WINDS PARK. THIS NATURE-INSPIRED AQUATIC PLAY SPACE PROVIDES FAMILIES IN CALGARY, ALBERTA WITH WATER PLAY FUN THROUGHOUT THE SUMMER SEASON. THE MODERN, ECO-FRIENDLY DESIGN CREATES AN ATTRACTIVE PUBLIC SPACE WHERE THE COMMUNITY CAN GATHER, RELAX, AND CONNECT THROUGH PLAY.