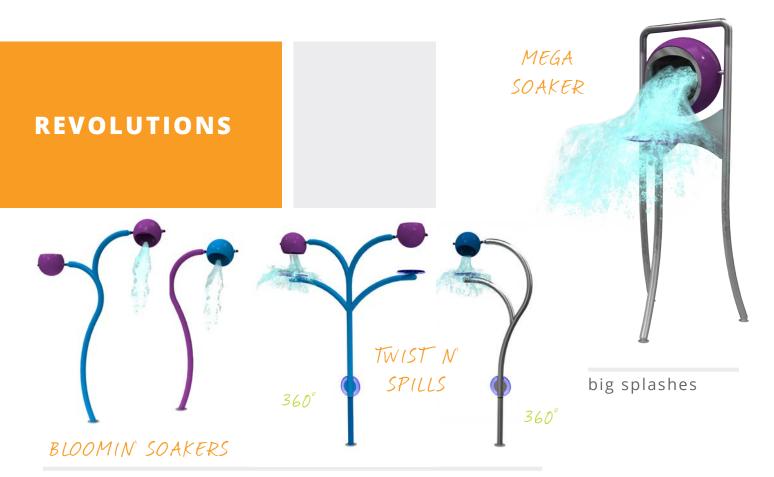

## REVOLUTIONS

The Revolutions Collection was designed on an axis. Featuring smooth lines, 360° revolutions, spirals and spheres, this stunning group of products and colours unites play with a contemporary design aesthetic.

soakers & sprays

cannons

activators

arches

Visit www.waterplay.com for detailed product information.

urban