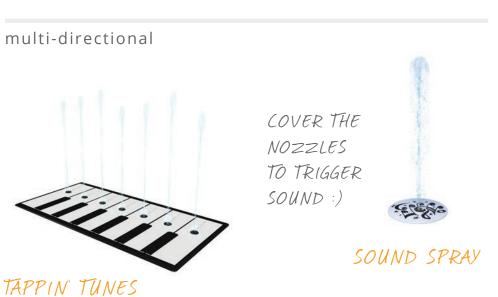

## : JAMSESSIONS

AQUATIC CENTRE

Everyone's a musician with the JamSessions Collection. Dance under the spilling bells, plug the nozzles of the Tuney Tube to create sounds, or compose your next big hit on the keys of the Tappin' Tunes.

### **JAMSESSIONS**

sound

soakers & sprays

arches

small splashes

FUN-BRELLA

MISTY TWISTY

COSMIC CANNON 360°