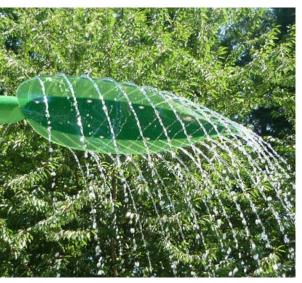

## DISCOVERY STREAM

FISH

SEA GRASS

SEA BLOSSOM

STOUT

WET WELLY DUCK WHEEL

Inspired by nature, designed for fun—the Discovery Stream is a modular streambed packed full of fascinating water weirs that challenge the mind and evoke thoughtful play. Perfect for waterplayers of all ages and abilities.

Weirs are also available as stand-alone features for pre-existing water beds.

discovery stream & weirs

#### serene stones

crawling ground sprays

Visit www.waterplay.com for detailed product information.

FIND YOUR WAY THROUGH SHOWERING POPPIES, TALL GRASSES, GIANT DEW DROPS, AND A SHIMMERING STREAM FULL OF FISH AT PRAIRIE WINDS PARK. THIS NATURE-INSPIRED AQUATIC PLAY SPACE PROVIDES FAMILIES IN CALGARY, ALBERTA WITH WATER PLAY FUN THROUGHOUT THE SUMMER SEASON. THE MODERN, ECO-FRIENDLY DESIGN CREATES AN ATTRACTIVE PUBLIC SPACE WHERE THE COMMUNITY CAN GATHER, RELAX, AND CONNECT THROUGH PLAY.