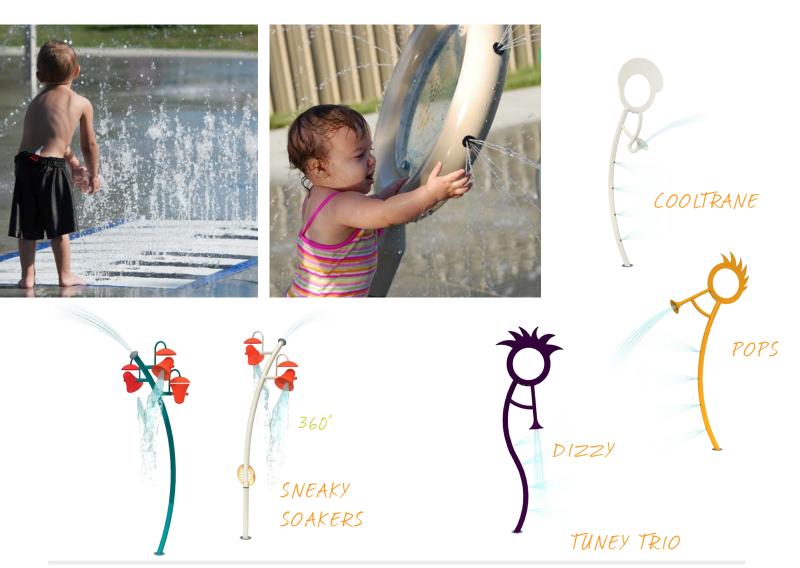

## CIRQUE

The Cirque Collection is designed for collaborative fun. Push, spin, plug and take aim. This troupe of whimsical and looping play features delights waterplayers with a spectacular water show for all ages.

### CIRQUE

soakers & sprays

cannons arches

ROUE CYR

PUSH DOWN

AND WATCH

THE NEAREST

GROUND SPRAY

SHOOT HIGHER!

BOINGO

small splashes

BIG TOP SOAKER

SPIN RINGMASTER

SPIN THE RINGMASTER TO ACTIVATE SURROUNDING WATER:)

activators

Visit www.waterplay.com for detailed product information.