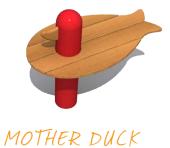

A dynamic bench, kids love tagging along as Mother Duck goes for a walk with her Ducklings, looking for the Lost Egg.

ducks