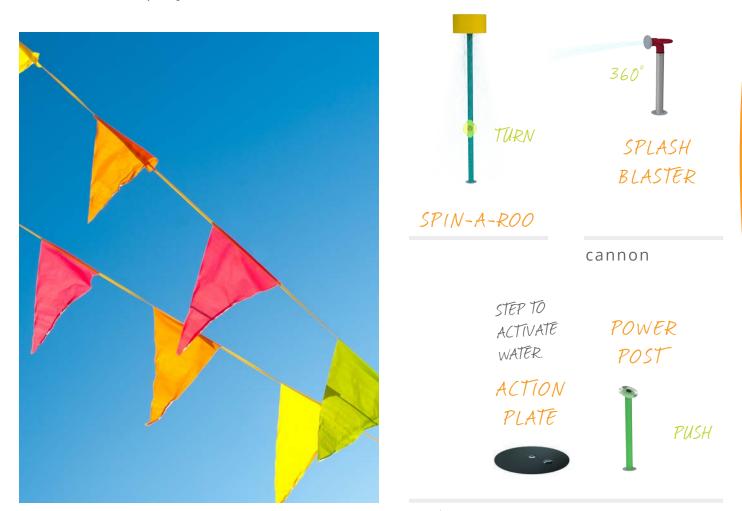

#### COLOURS

COMMUNITY PARK

flora

small splashes

fauna

cannons

STEP TO ACTIVATE WATER. ACTION PLATE PUSH POWER POST

activator

Visit www.waterplay.com for detailed product information.

REFRESH AND RECHARGE BY INDULGING
YOUR SENSES IN THE TRANQUILITY OF
FLOWING WATER. A LUSH CANOPY OF
WATERLEAVES BRINGS THE BEAUTY OF
THE RAINFOREST CLOSE TO HOME AT
WOODHAVEN CONDOMINIUMS. THE SLEEK
ARCHITECTURAL DESIGN OF THESE PLAY
FEATURES PERFECTLY FITS THIS MODERN,
FORWARD THINKING HOUSING PROJECT.