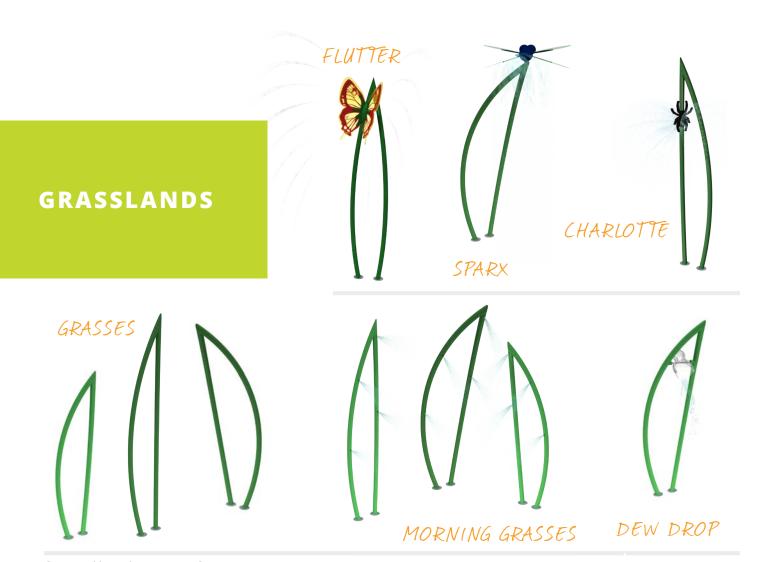

## GRASSLANDS

COLOURS

COMMUNITY PARK

Tall blades of grass, whimsical wildflowers, smooth stones, and friendly creatures, the Grasslands Collection brings the wonder and beauty of nature to the play pad.

friendly shoots of grass

whimsical wildflowers

Visit www.waterplay.com for detailed product information.

#### **GRASSLANDS**