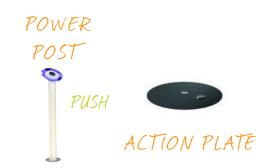

#### COLOURS

COMMUNITY PARK

flora

small splashes

fauna

cannons

STEP TO ACTIVATE WATER. ACTION PLATE PUSH POWER POST

activator