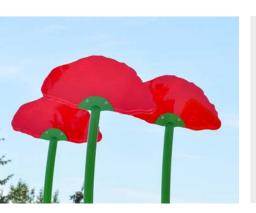

GROUP MULTIPLE CORN POPPIES TOGETHER FOR IMPACT AND USE GROUND SPRAYS TO CREATE A UNIQUE WATER LABYRINTH.