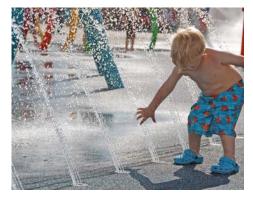

## GROUND SPRAYS

TEAM EFFECT

GROUP VOLCANO

WAVE

#### THEY GO ANYWHERE ...

Complete your design with different spray effects, create a design using only ground sprays or combine them with Glow Effects and Luminaries for a multi-functional space.

Ground sprays are an essential part of every design.