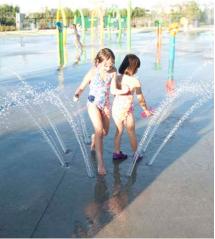

#### **KALEIDOSCOPE**

arches

small splashes

soakers & sprays

activator

LITTLE VISITORS ARENT LEFT BEHIND AT ONE OF THE BIGGEST WATER PARK
ATTRACTIONS IN THE WORLD. THIS BRIGHT AND CHEERFUL PLAY PAD AT WETN WILD
SYDNEY KEEPS THE FUN FLOWING FOR CHILDREN AND TODDLERS WITH HANDS-ON
WATER CANNONS, SNEAKY GROUND SPRAYS AND THRILLING SPLASHES TO SOAK THE
SENSES. ITS A WATER PLAY ADVENTURE THAT FITS THE WHOLE FAMILY.