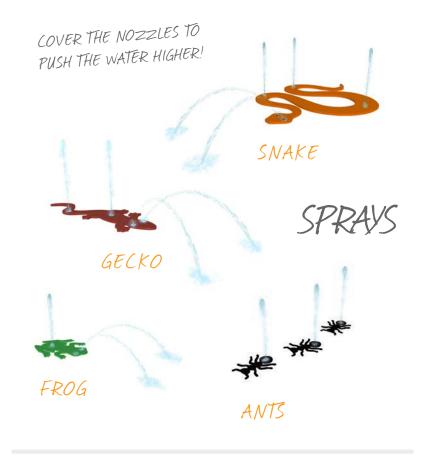

# PLAY CLUSTERS THE

Encourage specific play styles through clusters of play perfect for any setting.

MARCHING ANTS TOGETHER WITH A CIRCLE OF STONES CREATE A CONTEMPLATIVE PLAY SPACE OR MOMENTARY ESCAPE FROM A BUSTLING URBAN ENVIRONMENT.

GROUP MULTIPLE CORN POPPIES TOGETHER FOR IMPACT AND USE GROUND SPRAYS TO CREATE A UNIQUE WATER LABYRINTH.