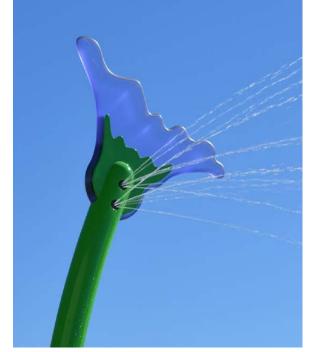

## GRASSLANDS

COLOURS

COMMUNITY PARK

Tall blades of grass, whimsical wildflowers, smooth stones, and friendly creatures, the Grasslands Collection brings the wonder and beauty of nature to the play pad.

friendly shoots of grass

whimsical wildflowers

Visit www.waterplay.com for detailed product information.