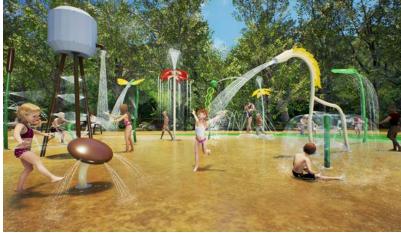

## NATURE

Get back to the basics with the Nature Collection. Giant raining leaves, trees, flowers, spraying cat tails and grass-inspired water cannons designed to peak the imagination of all waterplayers, young and experienced.

#### COLOURS

COMMUNITY PARK

flora

small splashes

fauna

cannons

STEP TO ACTIVATE WATER. ACTION PLATE PUSH POWER POST

activator

Visit www.waterplay.com for detailed product information.

REFRESH AND RECHARGE BY INDULGING
YOUR SENSES IN THE TRANQUILITY OF
FLOWING WATER. A LUSH CANOPY OF
WATERLEAVES BRINGS THE BEAUTY OF
THE RAINFOREST CLOSE TO HOME AT
WOODHAVEN CONDOMINIUMS. THE SLEEK
ARCHITECTURAL DESIGN OF THESE PLAY
FEATURES PERFECTLY FITS THIS MODERN,
FORWARD THINKING HOUSING PROJECT.