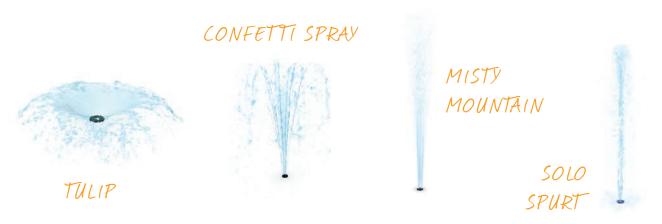

# AQUATIC PLAY

Waterplay's aquatic play collections are comprised of freestanding play elements designed to adapt to any play environment.

ehring