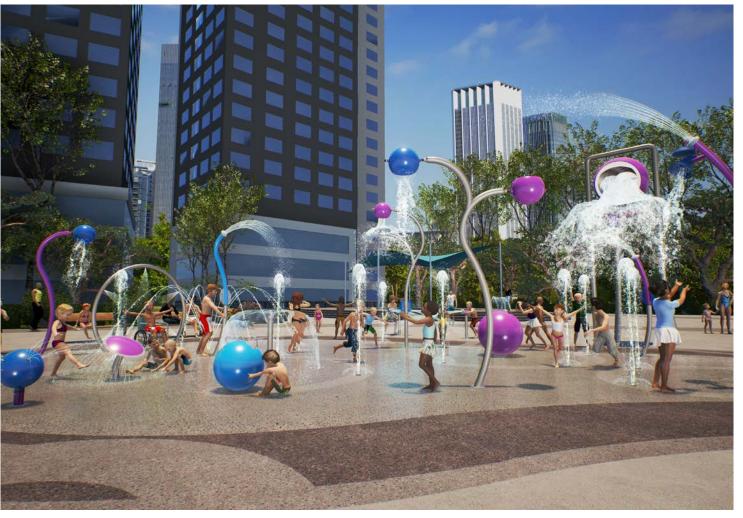

## REVOLUTIONS

The Revolutions Collection was designed on an axis. Featuring smooth lines, 360° revolutions, spirals and spheres, this stunning group of products and colours unites play with a contemporary design aesthetic.

soakers & sprays

cannons

activators

arches

Visit www.waterplay.com for detailed product information.

urban