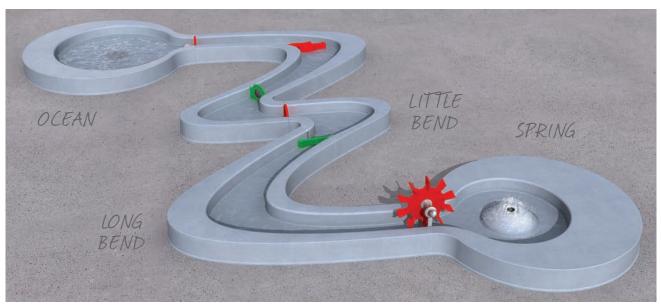

# PLAY CLUSTERS THE

Encourage specific play styles through clusters of play perfect for any setting.

MARCHING ANTS TOGETHER WITH A CIRCLE OF STONES CREATE A CONTEMPLATIVE PLAY SPACE OR MOMENTARY ESCAPE FROM A BUSTLING URBAN ENVIRONMENT.

GROUP MULTIPLE CORN POPPIES TOGETHER FOR IMPACT AND USE GROUND SPRAYS TO CREATE A UNIQUE WATER LABYRINTH.