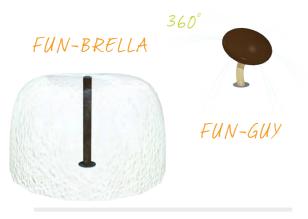

### **JAMSESSIONS**

sound

soakers & sprays

arches

small splashes

FUN-BRELLA

MISTY TWISTY

COSMIC CANNON 360°

MAESTRO

activator

Visit www.waterplay.com for detailed product information.

cannon

themed