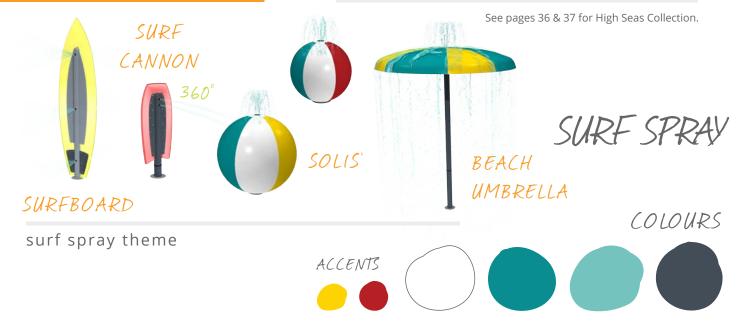

### NAUTICAL surf spray

#### additional themes

The Surf Spray Collection perfectly embodies the serenity and playfulness of the beach. Use these features together with the High Seas Collection to slow down your nautical adventure and create a zen play space full of surf, sun and fun.