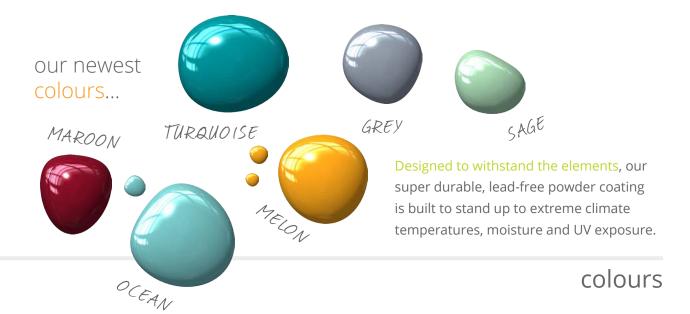

## INSPIRATION

BEIGE · VANILLA · YELLOW · MELON · ORANGE · RED · MAROON · PLUM · PURPLE · ROYAL BLUE

Stories come to life through colour. Deep blues and gentle greens, sharp reds and muted creams, each of these colours can align with a theme, place, adventure or moment in history to provide narrative to your space design.

Choose a Colour Collection unique to your project or choose from one of Waterplay's carefully crafted preset collections. Go aheaddare to be bold with colour!