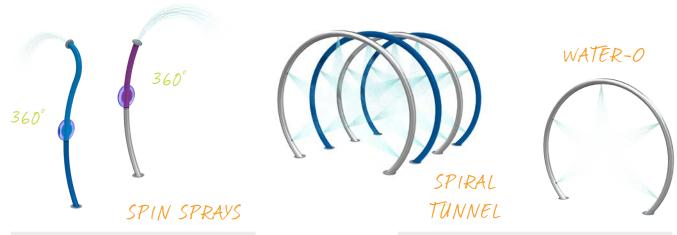

## REVOLUTIONS

The Revolutions Collection was designed on an axis. Featuring smooth lines, 360° revolutions, spirals and spheres, this stunning group of products and colours unites play with a contemporary design aesthetic.

soakers & sprays

cannons

activators

arches

Visit www.waterplay.com for detailed product information.

urban