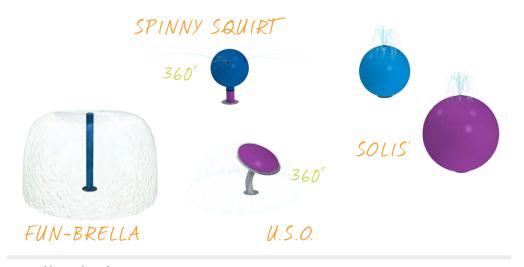

## REVOLUTIONS

The Revolutions Collection was designed on an axis. Featuring smooth lines, 360° revolutions, spirals and spheres, this stunning group of products and colours unites play with a contemporary design aesthetic.

soakers & sprays

cannons

activators

arches

Visit www.waterplay.com for detailed product information.

urban