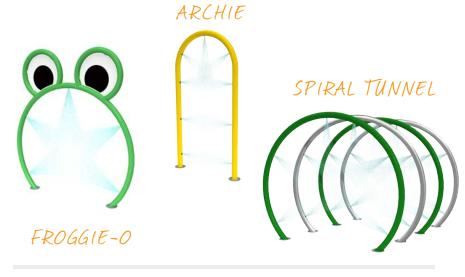

### CIRQUE

soakers & sprays

cannons arches

ROUE CYR

PUSH DOWN

AND WATCH

THE NEAREST

GROUND SPRAY

SHOOT HIGHER!

BOINGO

small splashes

BIG TOP SOAKER

SPIN RINGMASTER

SPIN THE RINGMASTER TO ACTIVATE SURROUNDING WATER:)

activators

Visit www.waterplay.com for detailed product information.