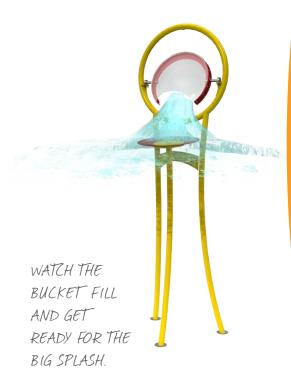

## CIRQUE

The Cirque Collection is designed for collaborative fun. Push, spin, plug and take aim. This troupe of whimsical and looping play features delights waterplayers with a spectacular water show for all ages.

### CIRQUE

soakers & sprays

cannons arches

ROUE CYR

PUSH DOWN

AND WATCH

THE NEAREST

GROUND SPRAY

SHOOT HIGHER!

BOINGO

small splashes

BIG TOP SOAKER

SPIN RINGMASTER

SPIN THE RINGMASTER TO ACTIVATE SURROUNDING WATER:)

activators

Visit www.waterplay.com for detailed product information.