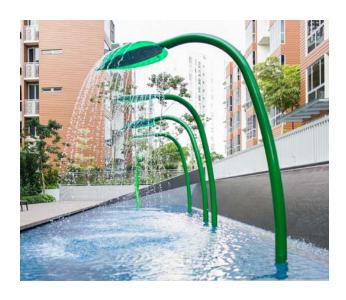

## NATURE

Get back to the basics with the Nature Collection. Giant raining leaves, trees, flowers, spraying cat tails and grass-inspired water cannons designed to peak the imagination of all waterplayers, young and experienced.

#### COLOURS

COMMUNITY PARK

flora

small splashes

fauna

cannons

STEP TO ACTIVATE WATER. ACTION PLATE PUSH POWER POST

activator

Visit www.waterplay.com for detailed product information.

REFRESH AND RECHARGE BY INDULGING
YOUR SENSES IN THE TRANQUILITY OF
FLOWING WATER. A LUSH CANOPY OF
WATERLEAVES BRINGS THE BEAUTY OF
THE RAINFOREST CLOSE TO HOME AT
WOODHAVEN CONDOMINIUMS. THE SLEEK
ARCHITECTURAL DESIGN OF THESE PLAY
FEATURES PERFECTLY FITS THIS MODERN,
FORWARD THINKING HOUSING PROJECT.