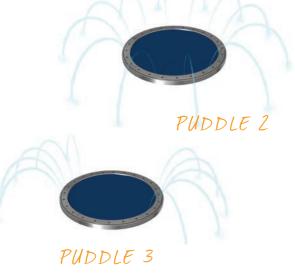

## PUDDLES!

puddles

An exciting take on the traditional ground spray, Puddles bring the fun of rain puddles to the play pad. Designed with a squishy jump pad, this ground spray encourages waterplayers to stomp, dance or hop to create a splashy water effect.