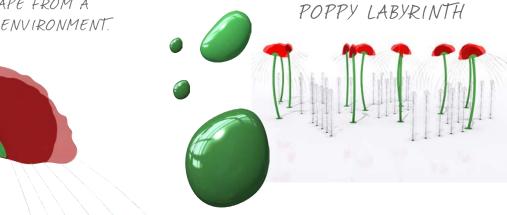

GROUP MULTIPLE CORN POPPIES TOGETHER FOR IMPACT AND USE GROUND SPRAYS TO CREATE A UNIQUE WATER LABYRINTH.