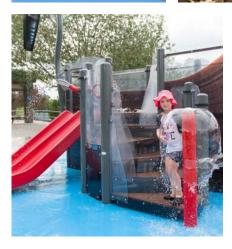

## CIRQUE

The Cirque Collection is designed for collaborative fun. Push, spin, plug and take aim. This troupe of whimsical and looping play features delights waterplayers with a spectacular water show for all ages.

### CIRQUE

soakers & sprays

cannons arches

ROUE CYR

PUSH DOWN

AND WATCH

THE NEAREST

GROUND SPRAY

SHOOT HIGHER!

BOINGO

small splashes

BIG TOP SOAKER

SPIN RINGMASTER

SPIN THE RINGMASTER TO ACTIVATE SURROUNDING WATER:)

activators

Visit www.waterplay.com for detailed product information.