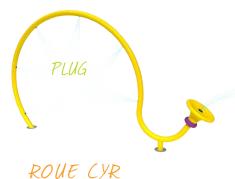

## CIRQUE

The Cirque Collection is designed for collaborative fun. Push, spin, plug and take aim. This troupe of whimsical and looping play features delights waterplayers with a spectacular water show for all ages.

### CIRQUE

soakers & sprays

cannons arches

ROUE CYR

PUSH DOWN

AND WATCH

THE NEAREST

GROUND SPRAY