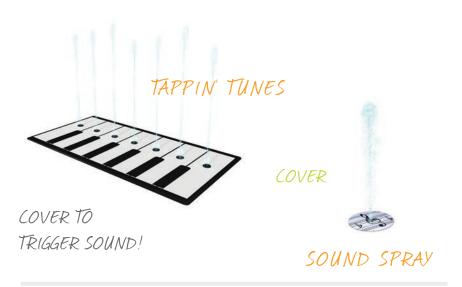

## : JAMSESSIONS

AQUATIC CENTRE

Everyone's a musician with the JamSessions Collection. Dance under the spilling bells, plug the nozzles of the Tuney Tube to create sounds, or compose your next big hit on the keys of the Tappin' Tunes.

### **JAMSESSIONS**

sound

soakers & sprays

arches

small splashes

FUN-BRELLA

MISTY TWISTY

COSMIC CANNON 360°

MAESTRO

activator

Visit www.waterplay.com for detailed product information.

cannon

themed