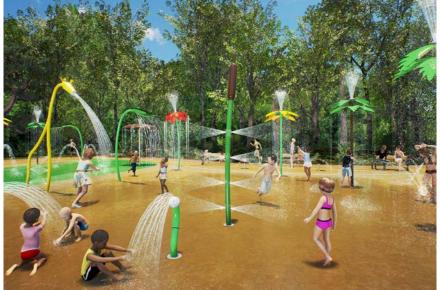

## NATURE

Get back to the basics with the Nature Collection. Giant raining leaves, trees, flowers, spraying cat tails and grass-inspired water cannons designed to peak the imagination of all waterplayers, young and experienced.

#### COLOURS

COMMUNITY PARK

flora

small splashes

fauna

cannons

STEP TO ACTIVATE WATER. ACTION PLATE PUSH POWER POST

activator

Visit www.waterplay.com for detailed product information.

REFRESH AND RECHARGE BY INDULGING
YOUR SENSES IN THE TRANQUILITY OF
FLOWING WATER. A LUSH CANOPY OF
WATERLEAVES BRINGS THE BEAUTY OF
THE RAINFOREST CLOSE TO HOME AT
WOODHAVEN CONDOMINIUMS. THE SLEEK
ARCHITECTURAL DESIGN OF THESE PLAY
FEATURES PERFECTLY FITS THIS MODERN,
FORWARD THINKING HOUSING PROJECT.