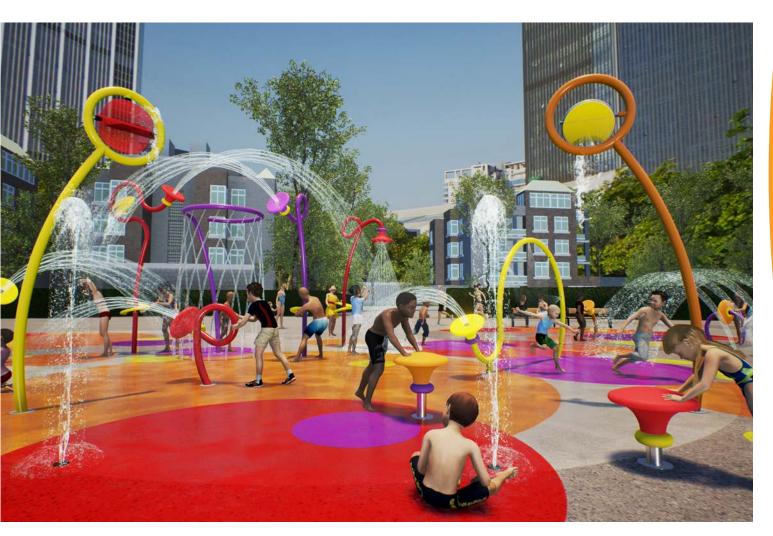

## CIRQUE

The Cirque Collection is designed for collaborative fun. Push, spin, plug and take aim. This troupe of whimsical and looping play features delights waterplayers with a spectacular water show for all ages.

### CIRQUE

soakers & sprays

cannons arches

ROUE CYR

PUSH DOWN

AND WATCH

THE NEAREST

GROUND SPRAY

SHOOT HIGHER!

BOINGO

small splashes

BIG TOP SOAKER

SPIN RINGMASTER

SPIN THE RINGMASTER TO ACTIVATE SURROUNDING WATER:)

activators

Visit www.waterplay.com for detailed product information.