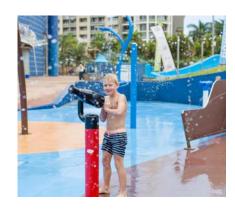

### NAUTICAL surf spray

#### additional themes

The Surf Spray Collection perfectly embodies the serenity and playfulness of the beach. Use these features together with the High Seas Collection to slow down your nautical adventure and create a zen play space full of surf, sun and fun.