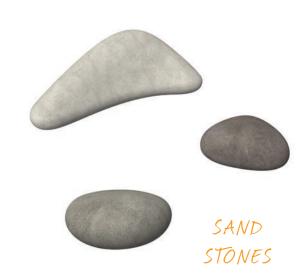

#### serene stones

crawling ground sprays

Visit www.waterplay.com for detailed product information.

FIND YOUR WAY THROUGH SHOWERING POPPIES, TALL GRASSES, GIANT DEW DROPS, AND A SHIMMERING STREAM FULL OF FISH AT PRAIRIE WINDS PARK. THIS NATURE-INSPIRED AQUATIC PLAY SPACE PROVIDES FAMILIES IN CALGARY, ALBERTA WITH WATER PLAY FUN THROUGHOUT THE SUMMER SEASON. THE MODERN, ECO-FRIENDLY DESIGN CREATES AN ATTRACTIVE PUBLIC SPACE WHERE THE COMMUNITY CAN GATHER, RELAX, AND CONNECT THROUGH PLAY.

### NAUTICAL surf spray

#### additional themes

The Surf Spray Collection perfectly embodies the serenity and playfulness of the beach. Use these features together with the High Seas Collection to slow down your nautical adventure and create a zen play space full of surf, sun and fun.