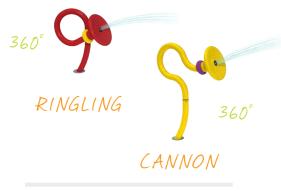

## CIRQUE

The Cirque Collection is designed for collaborative fun. Push, spin, plug and take aim. This troupe of whimsical and looping play features delights waterplayers with a spectacular water show for all ages.

### CIRQUE

soakers & sprays

cannons arches

ROUE CYR

PUSH DOWN

AND WATCH

THE NEAREST

GROUND SPRAY

SHOOT HIGHER!

BOINGO

small splashes

BIG TOP SOAKER

SPIN RINGMASTER

SPIN THE RINGMASTER TO ACTIVATE SURROUNDING WATER:)

activators

Visit www.waterplay.com for detailed product information.