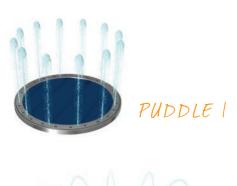

## PUDDLES!

puddles

An exciting take on the traditional ground spray, Puddles bring the fun of rain puddles to the play pad. Designed with a squishy jump pad, this ground spray encourages waterplayers to stomp, dance or hop to create a splashy water effect.