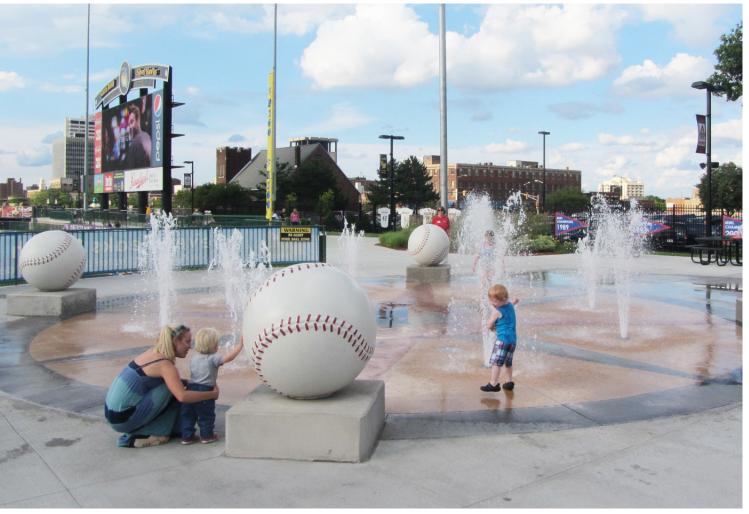

#### **COVELESKI STADIUM**

usa

FAMILY FUN IN THE DAY AND A

SPECTACULAR WATER FEATURE BY NIGHT.

COVELESKI BASEBALL STADIUM USED

LUMINARIES AND GLOW EFFECTS FOR A

STUNNING AND PLAYFUL WATER DISPLAY.