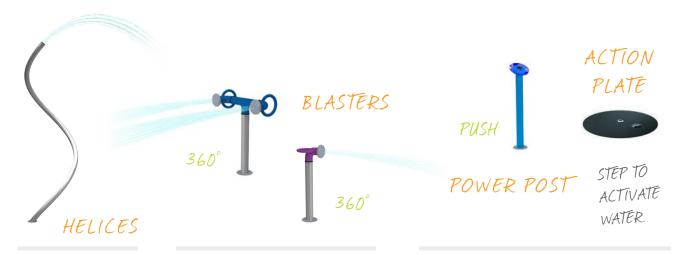

## REVOLUTIONS

The Revolutions Collection was designed on an axis. Featuring smooth lines, 360° revolutions, spirals and spheres, this stunning group of products and colours unites play with a contemporary design aesthetic.

soakers & sprays

cannons

activators

arches

Visit www.waterplay.com for detailed product information.

urban