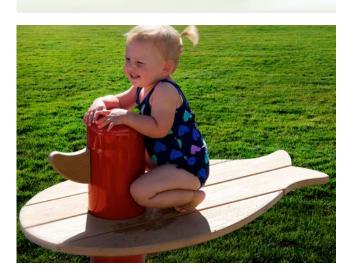

A dynamic bench, kids love tagging along as Mother Duck goes for a walk with her Ducklings, looking for the Lost Egg.

ducks