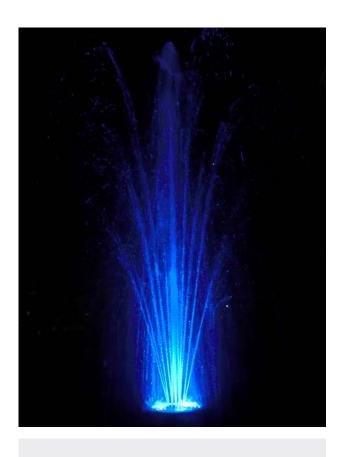

# LUMINARIES & GLOW EFFECTS

Create a multi-functional space for play and visual beauty.

GLOW EFFECTS

RECESSED LED LIGHTS
ILLUMINATE INTEGRATED
GROUND SPRAY.

LUMINARIES

luminaries & glow effects

DREAM. DESIGN. DELIVER.

#### **COVELESKI STADIUM**

usa

FAMILY FUN IN THE DAY AND A

SPECTACULAR WATER FEATURE BY NIGHT.

COVELESKI BASEBALL STADIUM USED

LUMINARIES AND GLOW EFFECTS FOR A

STUNNING AND PLAYFUL WATER DISPLAY.