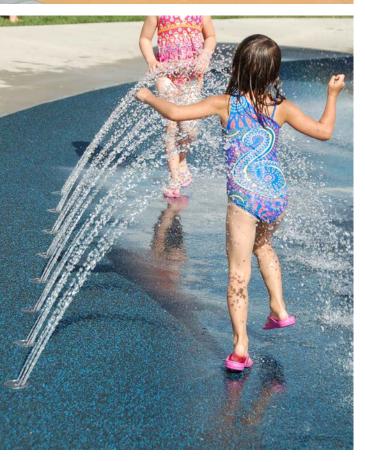

#### **KALEIDOSCOPE**

arches

small splashes

soakers & sprays

activator

LITTLE VISITORS ARENT LEFT BEHIND AT ONE OF THE BIGGEST WATER PARK
ATTRACTIONS IN THE WORLD. THIS BRIGHT AND CHEERFUL PLAY PAD AT WETN WILD
SYDNEY KEEPS THE FUN FLOWING FOR CHILDREN AND TODDLERS WITH HANDS-ON
WATER CANNONS, SNEAKY GROUND SPRAYS AND THRILLING SPLASHES TO SOAK THE
SENSES. ITS A WATER PLAY ADVENTURE THAT FITS THE WHOLE FAMILY.