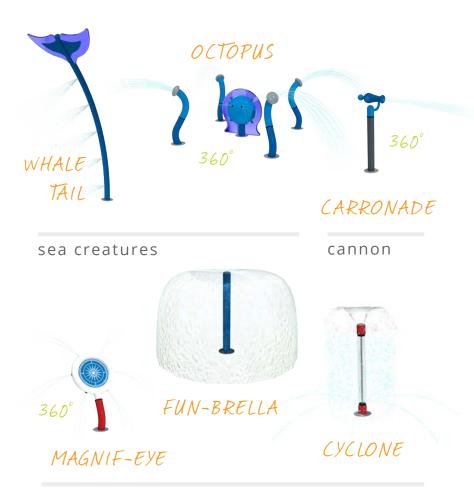

## NAUTICAL

COLOURS

HOTEL & RESORT

Escape to the high seas. The Nautical Collection is sure to unleash adventure and courage in waterplayers of all ages and abilities. Brave the open water on the H.M.S. Waterplay, spray the nearest pirate or play with the friendly octopus... just make sure to bring your towel as there's no dry land in sight!

## NAUTICAL

high seas

0607060

NO HIGH SEAS ADVENTURE IS COMPLETE WITHOUT A SEA CREATURE:)

small splashes

soakers & sprays activators

INSPIRED BY DURBAN'S SUBTROPICAL BEACHES, THE GO WILD WATER PARK AT THE WAVE HOUSE ENTERTAINMENT CENTRE BRINGS SAND AND SURF TO THE BIG CITY. LOCATED IN THE GATEWAY THEATRE OF SHOPPING. THE SPACE TAKES KIDS AND FAMILIES ON A COOL ADVENTURE. SET SAIL ON A MAGNIFICENT PIRATE SHIP, NAVIGATE TIDAL WAVES FROM THE MEGA SOAKER OR CHILL OUT UNDER SHOWERING PALM TREES. BUT WATCH FOR SPRAYING TENTACLES-A GIANT SEA MONSTER LURKS!

### NAUTICAL surf spray