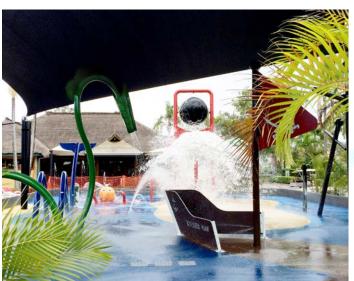

## NAUTICAL

COLOURS

HOTEL & RESORT

Escape to the high seas. The Nautical Collection is sure to unleash adventure and courage in waterplayers of all ages and abilities. Brave the open water on the H.M.S. Waterplay, spray the nearest pirate or play with the friendly octopus... just make sure to bring your towel as there's no dry land in sight!

## NAUTICAL

high seas

0607060

NO HIGH SEAS ADVENTURE IS COMPLETE WITHOUT A SEA CREATURE:)

small splashes

soakers & sprays activators

INSPIRED BY DURBAN'S SUBTROPICAL BEACHES, THE GO WILD WATER PARK AT THE WAVE HOUSE ENTERTAINMENT CENTRE BRINGS SAND AND SURF TO THE BIG CITY. LOCATED IN THE GATEWAY THEATRE OF SHOPPING. THE SPACE TAKES KIDS AND FAMILIES ON A COOL ADVENTURE. SET SAIL ON A MAGNIFICENT PIRATE SHIP, NAVIGATE TIDAL WAVES FROM THE MEGA SOAKER OR CHILL OUT UNDER SHOWERING PALM TREES. BUT WATCH FOR SPRAYING TENTACLES-A GIANT SEA MONSTER LURKS!

south africa