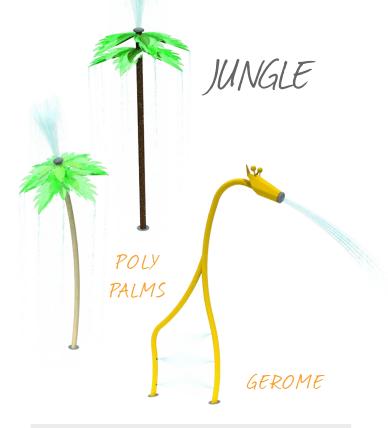

## NATURE

Get back to the basics with the Nature Collection. Giant raining leaves, trees, flowers, spraying cat tails and grass-inspired water cannons designed to peak the imagination of all waterplayers, young and experienced.

#### additional themes

Our Nature Collection is adaptable. Use the Ranch and Jungle themed products to build onto the Wildwood Collection and tell a story that's not only unique, but full of themed fun!

See pages 28 & 29 for Wildwood Collection.

ranch & jungle

ranch theme

COLOURS

RANCH

COLOURS

themed