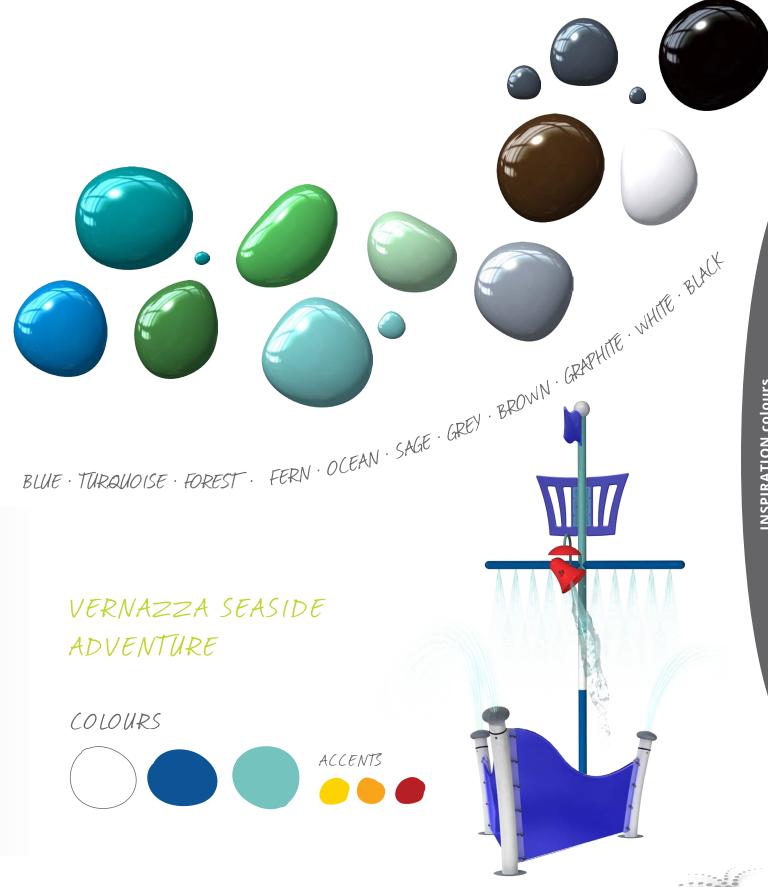

s through clusters of play perfect for any setting.





MARCHING ANTS TOGETHER WITH A CIRCLE OF STONES CREATE A CONTEMPLATIVE PLAY SPACE OR MOMENTARY ESCAPE FROM A BUSTLING URBAN ENVIRONMENT.





GROUP MULTIPLE CORN POPPIES TOGETHER FOR IMPACT AND USE GROUND SPRAYS TO CREATE A UNIQUE WATER LABYRINTH.





## INSPIRATION



BEIGE · VANILLA · YELLOW · MELON · ORANGE · RED · MAROON · PLUM · PURPLE · ROYAL BLUE

Stories come to life through colour. Deep blues and gentle greens, sharp reds and muted creams, each of these colours can align with a theme, place, adventure or moment in history to provide narrative to your space design.

Choose a Colour Collection unique to your project or choose from one of Waterplay's carefully crafted preset collections. Go aheaddare to be bold with colour!





## TECHNOLOGIES + MATERIALS

#### playPHASE"

Phase your installation, expand your play space, and easily retrofit with playPHASE™, a flush-to-grade anchoring system that eliminates the need for toe guards and combines clean design aesthetic with functionality and streamlined installation.



#### 360° ROTATIONAL HUB

Easy movement for all ages and abilities, the 360° rotational hub features continuous and smooth movement. Adjustable spray zones ensure that this durable hub meets the needs and requirements of all play pad designs.

#### CAUSE & EFFECT

Push, spin, plug, turn, aim and jump, Waterplay's product designs encourage waterplayers to collaborate, explore and push the bounds of play to new limits through technologies that encourage interaction and discovery.





#### ACTIVATION