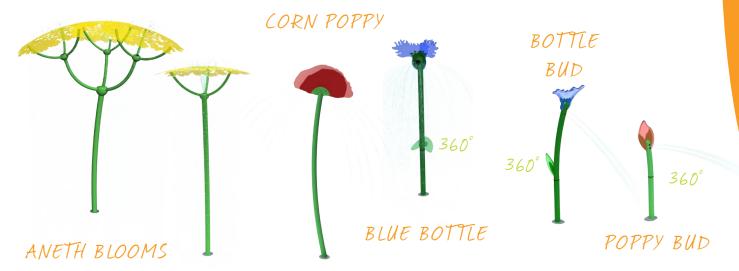

## GRASSLANDS

COLOURS

COMMUNITY PARK

Tall blades of grass, whimsical wildflowers, smooth stones, and friendly creatures, the Grasslands Collection brings the wonder and beauty of nature to the play pad.

friendly shoots of grass

whimsical wildflowers

Visit www.waterplay.com for detailed product information.

#### **GRASSLANDS**